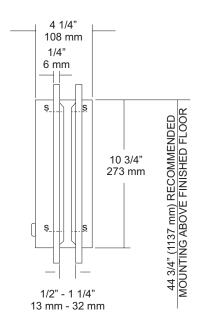

MOUNTING

Hinge: Full length stainless steel piano type hinge.

Lock: Pin tumbler, commercial quality keyed like all other AJW

accessories.

Overall Size: 17 1/2"W x 12 3/4"H x 4 1/4"D

445mm x 337mm x 108mm

Partition Opening: 15 3/4"W x 11 1/4"H

400mm x 324mm

Will fit partitions 1/2" - 1 1/4"
Capacity: 500 seat covers per side