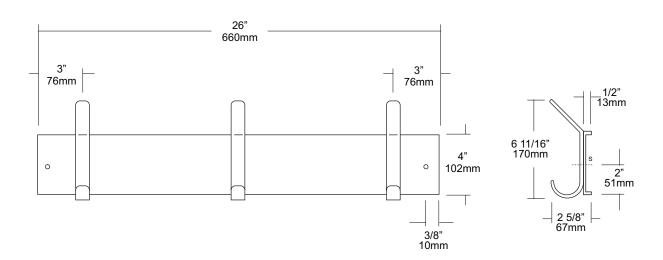

## SPECIFICATIONS INSTALLATION

**Hook Strip:** Fabricated of #20 ga stainless steel with a #4 satin finish. Ends of strip are returned 1/2"to wall surface.

**Hooks:** Fabricated of #14 gauge stainless steel finished to match strip. Leading edges of hooks are radiused to prevent injury and extends 2 5/8 from strip surface.

## Verify Style:

**UJ14A:** 26"L (660mm) with 3 hooks. **UJ14B:** 36"L (914mm) with 4 hooks. **UJ14C:** 46"L (1168mm) with 5 hooks. **UJ14D:** 56"L (1422mm) with 6 hooks. Place unit to wall surface making sure unit is level and transfer mounting points. Drill pilot holes and secure unit with proper fasteners per application.