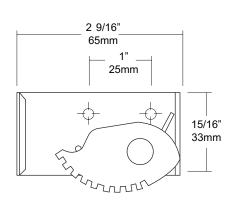

Overall Size: 2 9/16"W x 1 5/16"H x 1 3/16"D

65mm x 33mm x 30mm

Place unit to wall surface making sure unit is level and transfer mounting points. Drill pilot holes and secure unit with proper fasteners per application.