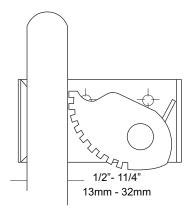

## SPECIFICATIONS

INSTALLATION

Pard rubber Place unit to well

**Mop Holders:** Plated reinforced steel with serrated cam type hard rubber mop or broom holder. Holds handles 1/2" to 1 1/4" diameter. UJ19 Mop holder can be installed by itself or used in combination with mop strips and shelving