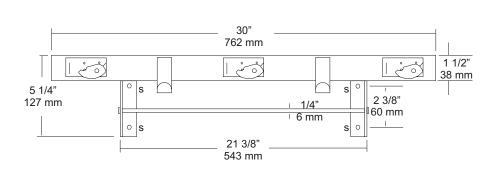

## **SPECIFICATIONS**

**Shelf:** Fabricated of #18 ga stainless steel with a #4 satin finish, 8" deep (203mm) bent down 1 1/2" with 1/2" returns back for rigidity and safety.

**Mop Holders:** UJ19 plated reinforced steel with serrated cam type hard rubber mop or broom holder. Holds handles 1/2" to 1 1/4" diameter.

Rag Hooks: Fabricated of #18 ga stainless steel with a #4 satin finish.

Mounting Brackets: #16 ga stainless steel with exposed mounting points.

**Drying Rod:** 1/4" diameter stainless steel rod, secured to outside of support/mounting brackets with locking caps.

Verify Style:

UJ41A: 30"L (762mm) with 3 holders, 2 hooks.

Rod Length: 21 3/8" (565mm)

**UJ41B:** 36"L (914mm) with 4 holders, 3 hooks.

Rod Length: 27 3/8" (692mm)

UJ41C:~42"L (1066mm) with 5 holders, 4 hooks.

Rod Length: 33 3/8" (845mm)

**UJ41D:** 48"L (1219mm) with 6 holders, 5 hooks.

Rod Length: 39 3/8" (997mm)