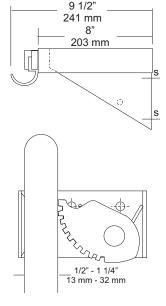

## **SPECIFICATIONS**

**Shelf:** Fabricated of #18 ga stainless steel with a #4 satin finish, 8" deep (203mm) bent down 1 1/2" with 1/2" returns back for rigidity and safety.

**Mop Holders:** UJ19 plated reinforced steel with serrated cam type hard rubber mop or broom holder. Holds handles 1/2" to 1 1/4" diameter.

Rag Hooks: Fabricated of #18 ga stainless steel with a #4 satin finish.

Mounting Brackets: #16 ga stainless steel with exposed mounting points.

**Drying Rod:** 1/4" diameter stainless steel rod, secured to outside of support/mounting brackets with locking caps.