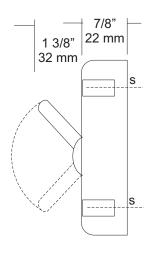

## SPECIFICATIONS

**Hook:** Fabricated of #14 gauge stainless steel with a #4 satin finish. All seams are tig welded and ground smooth. Pivoting ball joint releases when excessive force is applied. (Aprx: 15lbs.) Back plate has weld nuts to receive 1/4"-20 studs. (Nuts and washers not included)

Overall Size: 4"W x 4"H x 2 1/4"D 102mm x 102mm x 57mm