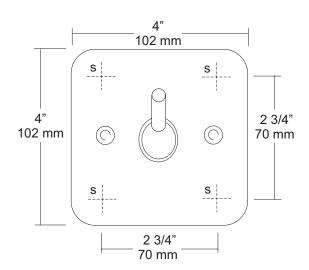

## SPECIFICATIONS

**Hook:** Fabricated of #14 gauge stainless steel with a #4 satin finish. All seams are tig welded and ground smooth. Pivoting ball joint releases when excessive force is applied. (Aprx: 15lbs.) Back plate has weld nuts to receive 1/4"-20 studs. (Nuts and washers not included)

Overall Size: 4"W x 4"H x 2 1/4"D 102mm x 102mm x 57mm