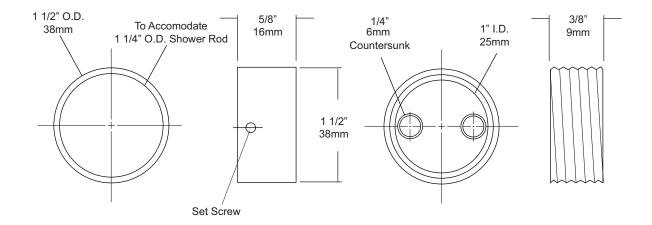

## SPECIFICATIONS INSTALLATION

**Cover:** Fabricated of chrome on brass, with concealed mounting. One flange of the pair is equipped with a set screw to prevent rod from rotating. **Shower Rod:** Fabricated of 18 gauge stainless steel with a #4 satin finish. **UX1:** 1 1/4" outside diameter