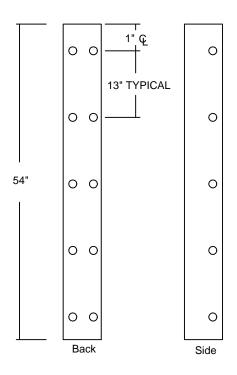

## Single Ear Continuous Stainless Steel Bracket

- Material: 18 ga. Stainless Steel, #4 Satin Finish.
- Application: Wall-to-panel connections; panel-to-pilaster connections
- Fasteners required per component: (10) 1 1/2" Torx screws or (10) 3/4" Torx screws; (5) male/female thru-bolt pairs.