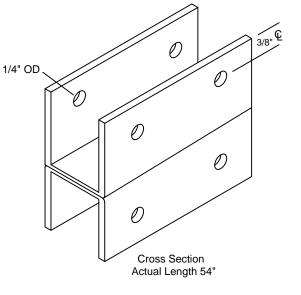

## Single Ear Continuous Stainless Steel Bracket

- Material: 18 ga. Stainless Steel, #4 Satin Finish.
- Application: Wall-to-panel connections; panel-to-pilaster connections
- Fasteners required per component: (10) 1 1/2" Torx screws or (10) 3/4" Torx screws; (5) male/female thru-bolt pairs.