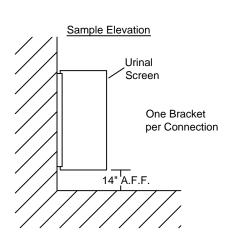

## Single Ear Continuous Stainless Steel Bracket

- Material: 18 ga. Stainless Steel, #4 Satin Finish.
- Application: Wall-to-panel connections; panel-to-pilaster connections
- Fasteners required per component: (10) 1 1/2" Torx screws or (10) 3/4" Torx screws; (5) male/female thru-bolt pairs.

## Double Ear Continuous Stainless Steel Bracket

- Material: 18 ga. Stainless Steel, #4 Satin Finish.
- **Application:** Wall-to-panel connections; panel-to-pilaster connections.
- Fasteners required per component: (10) 1 1/2" Torx screws or (10) 3/4" Torx screws; (5) male/female thru-bolt pairs.

## Continuous Stainless Steel H Bracket

- Material: 18 ga. Stainless Steel, #4 Satin Finish.
- Application: Panel-to-pilaster connections
- Fasteners required per component: (10) male/female thru-bolt pairs.