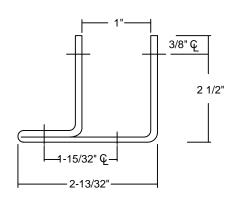

## Single Ear Continuous Stainless Steel Bracket

- Material: 18 ga. Stainless Steel, #4 Satin Finish.
- Application: Wall-to-panel connections; panel-to-pilaster connections
- Fasteners required per component: (10) 1 1/2" Torx screws or (10) 3/4" Torx screws; (5) male/female thru-bolt pairs.