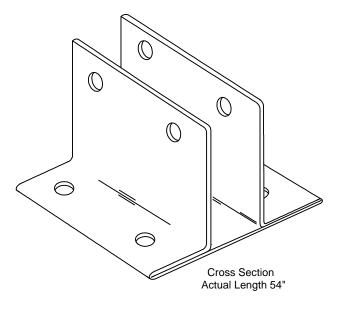

## Single Ear Continuous Stainless Steel Bracket

- Material: 18 ga. Stainless Steel, #4 Satin Finish.
- Application: Wall-to-panel connections; panel-to-pilaster connections
- Fasteners required per component: (10) 1 1/2" Torx screws or (10) 3/4" Torx screws; (5) male/female thru-bolt pairs.

## Double Ear Continuous Stainless Steel Bracket

- Material: 18 ga. Stainless Steel, #4 Satin Finish.
- **Application:** Wall-to-panel connections; panel-to-pilaster connections.
- Fasteners required per component: (10) 1 1/2" Torx screws or (10) 3/4" Torx screws; (5) male/female thru-bolt pairs.

## Continuous Stainless Steel H Bracket

- Material: 18 ga. Stainless Steel, #4 Satin Finish.
- Application: Panel-to-pilaster connections
- Fasteners required per component: (10) male/female thru-bolt pairs.