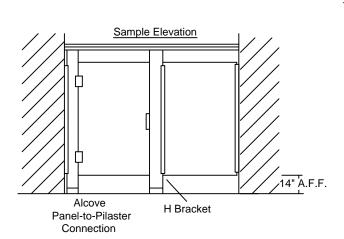

## Continuous Stainless Steel H Bracket

- Material: 18 ga. Stainless Steel, #4 Satin Finish.
- Application: Panel-to-pilaster connections
- Fasteners required per component: (10) male/female thru-bolt pairs.