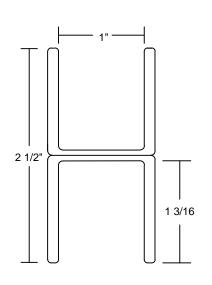

## Continuous Stainless Steel H Bracket

- Material: 18 ga. Stainless Steel, #4 Satin Finish.
- Application: Panel-to-pilaster connections
- Fasteners required per component: (10) male/female thru-bolt pairs.