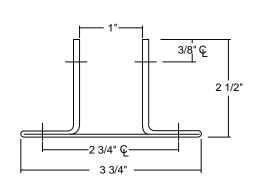

## Single Ear Continuous Stainless Steel Bracket

- Material: 18 ga. Stainless Steel, #4 Satin Finish.
- Application: Wall-to-panel connections; panel-to-pilaster connections
- Fasteners required per component: (10) 1 1/2" Torx screws or (10) 3/4" Torx screws; (5) male/female thru-bolt pairs.

## Double Ear Continuous Stainless Steel Bracket

- Material: 18 ga. Stainless Steel, #4 Satin Finish.
- **Application:** Wall-to-panel connections; panel-to-pilaster connections.
- Fasteners required per component: (10) 1 1/2" Torx screws or (10) 3/4" Torx screws; (5) male/female thru-bolt pairs.

## Continuous Stainless Steel H Bracket

- Material: 18 ga. Stainless Steel, #4 Satin Finish.
- Application: Panel-to-pilaster connections
- Fasteners required per component: (10) male/female thru-bolt pairs.