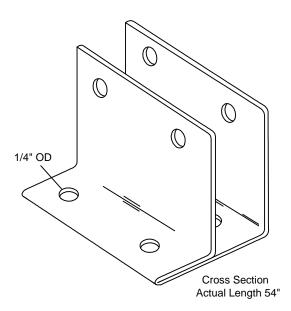

## Continuous Stainless Steel H Bracket

- Material: 18 ga. Stainless Steel, #4 Satin Finish.
- Application: Panel-to-pilaster connections
- Fasteners required per component: (10) male/female thru-bolt pairs.