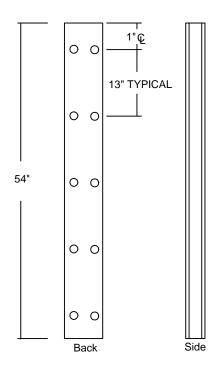

## Double Ear Continuous Stainless Steel Bracket

- Material: 18 ga. Stainless Steel, #4 Satin Finish.
- **Application:** Wall-to-panel connections; panel-to-pilaster connections.
- Fasteners required per component: (10) 1 1/2" Torx screws or (10) 3/4" Torx screws; (5) male/female thru-bolt pairs.