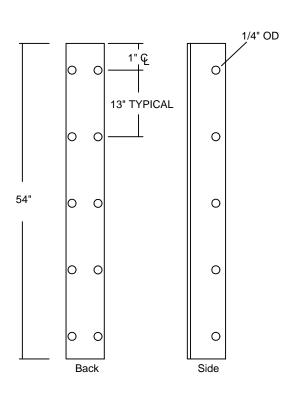

## Single Ear Continuous Stainless Steel Bracket

- Material: 18 ga. Stainless Steel, #4 Satin Finish.
- Application: Wall-to-panel connections; panel-to-pilaster connections
- Fasteners required per component: (10) 1 1/2" Torx screws or (10) 3/4" Torx screws; (5) male/female thru-bolt pairs.

## Double Ear Continuous Stainless Steel Bracket

- Material: 18 ga. Stainless Steel, #4 Satin Finish.
- **Application:** Wall-to-panel connections; panel-to-pilaster connections.
- Fasteners required per component: (10) 1 1/2" Torx screws or (10) 3/4" Torx screws; (5) male/female thru-bolt pairs.

## Continuous Stainless Steel H Bracket

- Material: 18 ga. Stainless Steel, #4 Satin Finish.
- Application: Panel-to-pilaster connections
- Fasteners required per component: (10) male/female thru-bolt pairs.