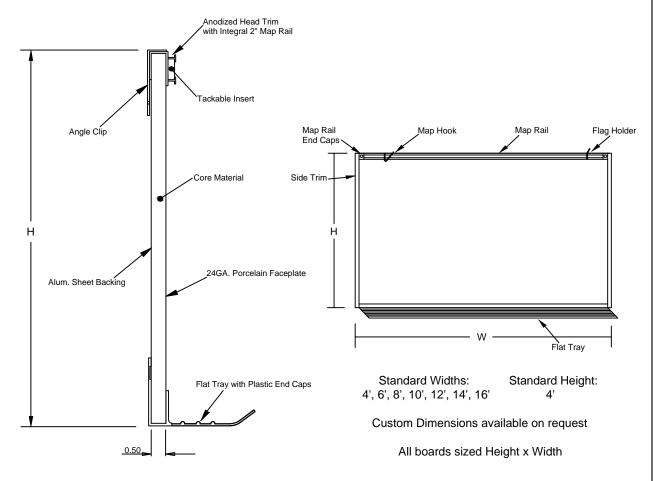

## N101-2A Series

Markerboard, Particleboard Core, Flat Trim, Flat Tray, 2" Maprail, Type I Vinyl

| Job #:      |  |
|-------------|--|
| Item #:     |  |
| Quantity #: |  |

Drawing is for assembly description only. Components are not to scale for clarity purposes.

Facesheet: 24 GA. Porcelain Enameled Steel - Medium Gloss.

Core: 1/2" Particleboard.

Backsheet: Aluminum Foil.

Trim: 3/4" Flat Trim - Anodized Aluminum.

Tray: Flat Tray - Anodized Aluminum.

Maprail: 2" - Anodized Aluminum.

Tackable Maprail Insert: Vinyl-Type I on 1/4" Natural Cork.

Accessories: (2) Map Hooks per 48" of Map Rail. (1) Flag holder

per board.

• All aluminum extrusions have a mininum thickness of 0.062"