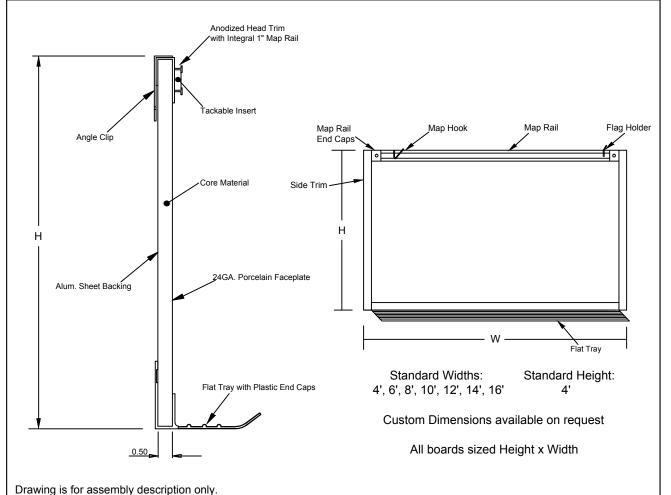

## N103-1C Series

Markerboard, Particleboard Core, Wide Trim, Flat Tray, 1" Maprail, Colored Cork

| Job #:  |  |  |
|---------|--|--|
| Item #: |  |  |

Quantity #:

Components are not to scale for clarity purposes.

Facesheet: 24 GA. Porcelain Enameled Steel - Medium Gloss.

Core: 1/2" Particleboard.

Backsheet: Aluminum Foil.

Trim: 1 1/4" Wide Flat Trim - Anodized Aluminum.

Tray: Flat Tray - Anodized Aluminum.

Maprail: 1" - Anodized Aluminum.

Tackable Maprail Insert: 1/4" Colored Cork.

Accessories: (2) Map Hooks per 48" of Map Rail. (1) Flag holder

per board.

All aluminum extrusions have a mininum thickness of 0.062"