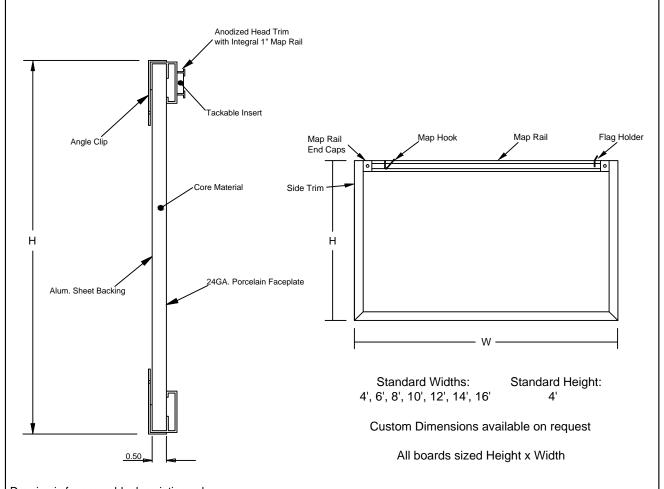

## N10B-1B Series

Markerboard, Particleboard Core, Box Trim, No Tray, 1" Maprail, Type II Vinyl

| Job #:      |  |
|-------------|--|
| Item #:     |  |
| Quantity #: |  |

Drawing is for assembly description only. Components are not to scale for clarity purposes.

Facesheet: 24 GA. Porcelain Enameled Steel - Medium Gloss.

Core: 1/2" Particleboard.

Backsheet: Aluminum Foil.

Trim: 1 1/2" Box Trim - Anodized Aluminum.

Tray: None.

Maprail: 1" - Anodized Aluminum.

Tackable Maprail Insert: Vinyl-Type II on 1/4" Natural Cork.

Accessories: (2) Map Hooks per 48" of Map Rail. (1) Flag holder

per board.

All aluminum extrusions have a mininum thickness of 0.062"