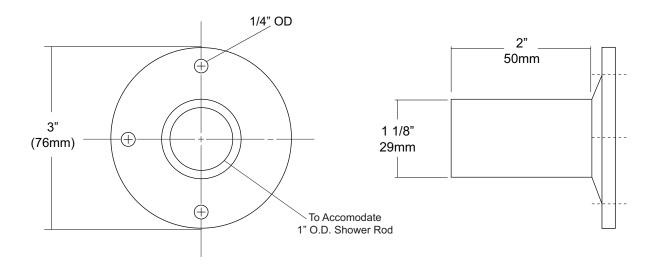

## SPECIFICATIONS INSTALLATION

**Exposed Flange:** Fabricated of #22 gauge stainless steel with a #4 satin finish. Cover has three (3) exposed mounting points.

**Shower Rod:** Fabricated of 18 gauge stainless steel with a #4 satin finish. **UX1:** 1" outside diameter