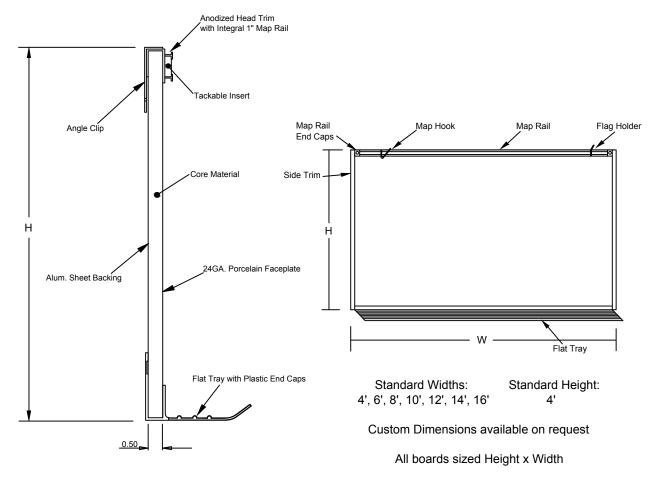

## N111-1A Series

Markerboard, Hardboard Core, Flat Trim, Flat Tray, 1" Maprail, Type I Vinyl

| Job #:      |  |
|-------------|--|
| Item #:     |  |
| Quantity #: |  |

Drawing is for assembly description only. Components are not to scale for clarity purposes.

Facesheet: 24 GA. Porcelain Enameled Steel - Medium Gloss.

Core: 1/2" Hardboard.

Backsheet: Aluminum Foil.

Trim: 3/4" Flat Trim - Anodized Aluminum.

Tray: Flat Tray - Anodized Aluminum.

Maprail: 1" - Anodized Aluminum

Tackable Maprail Insert: Vinyl-Type I on 1/4" Natural Cork.

Accessories: (2) Map Hooks per 48" of Map Rail. (1) Flag holder

per board.

All aluminum extrusions have a mininum thickness of 0.062"