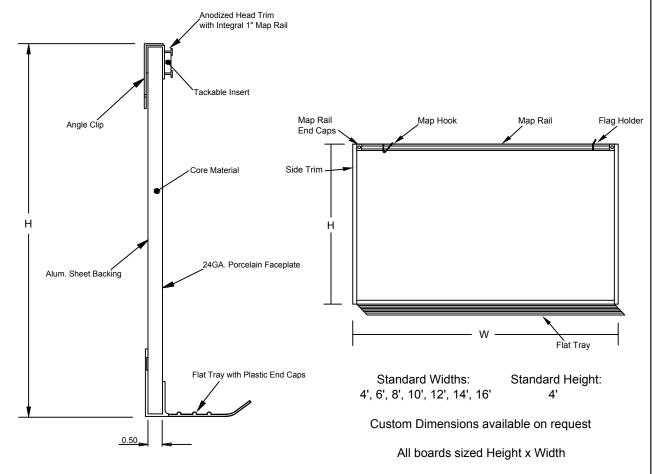

## N111-1N Series

Markerboard, Hardboard Core, Flat Trim, Flat Tray, 1" Maprail, Natural Cork

| Job #:  |  |
|---------|--|
| Item #: |  |

Quantity #:

Drawing is for assembly description only.

Components are not to scale for clarity purposes.

Facesheet: 24 GA. Porcelain Enameled Steel - Medium Gloss.

Core: 1/2" Hardboard.

Backsheet: Aluminum Foil.

Trim: 3/4" Flat Trim - Anodized Aluminum.

Tray: Flat Tray - Anodized Aluminum.

Maprail: 1" - Anodized Aluminum

Tackable Maprail Insert: 1/4" Natural Cork.

Accessories: (2) Map Hooks per 48" of Map Rail. (1) Flag holder

per board.

All aluminum extrusions have a mininum thickness of 0.062"