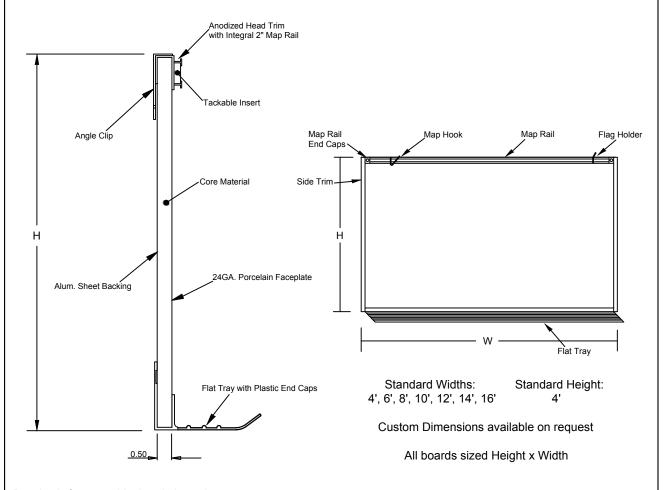

## N111-2A Series

Markerboard, Hardboard Core, Flat Trim, Flat Tray, 2" Maprail, Type I Vinyl

| Job #:      |  |
|-------------|--|
| Item #:     |  |
| Quantity #: |  |

Drawing is for assembly description only. Components are not to scale for clarity purposes.

Facesheet: 24 GA. Porcelain Enameled Steel - Medium Gloss.

Core: 1/2" Hardboard.

**Backsheet:** Aluminum Foil.

Trim: 3/4" Flat Trim - Anodized Aluminum.

Tray: Flat Tray - Anodized Aluminum.

Maprail: 2" - Anodized Aluminum.

Tackable Maprail Insert: Vinyl-Type I on 1/4" Natural Cork.

Accessories: (2) Map Hooks per 48" of Map Rail. (1) Flag holder

per board.

• All aluminum extrusions have a mininum thickness of 0.062"