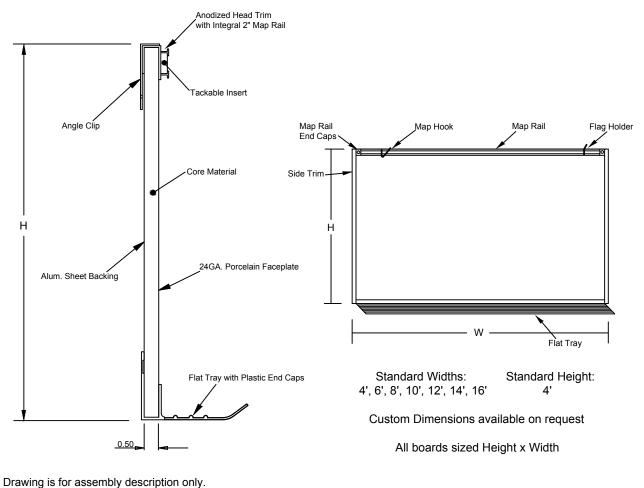

## N111-2C Series

Markerboard, Hardboard Core, Flat Trim, Flat Tray, 2" Maprail, Colored Cork

| Job #:      |  |
|-------------|--|
| Item #:     |  |
| Quantity #: |  |

Drawing is for assembly description only. Components are not to scale for clarity purposes.

Facesheet: 24 GA. Porcelain Enameled Steel - Medium Gloss.

Core: 1/2" Hardboard.

Backsheet: Aluminum Foil.

Trim: 3/4" Flat Trim - Anodized Aluminum.

Tray: Flat Tray - Anodized Aluminum.

Maprail: 2" - Anodized Aluminum.

Tackable Maprail Insert: 1/4" Colored Cork.

Accessories: (2) Map Hooks per 48" of Map Rail. (1) Flag holder

per board.

• All aluminum extrusions have a mininum thickness of 0.062"