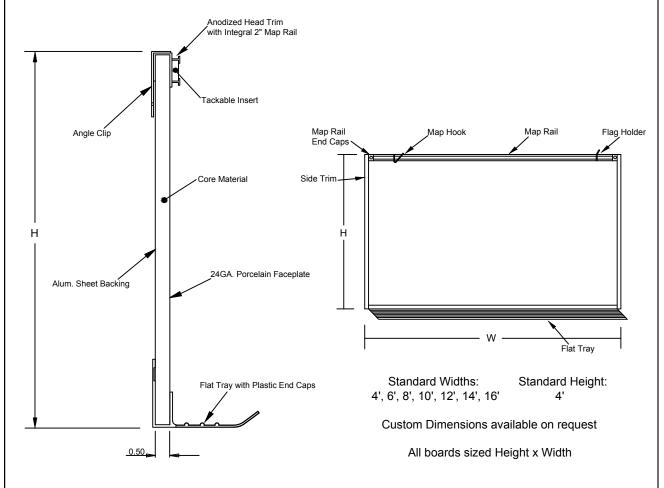

## N111-2N Series

Markerboard, Hardboard Core, Flat Trim, Flat Tray, 2" Maprail, Natural Cork

| Job #:      |  |
|-------------|--|
| Item #:     |  |
| Quantity #: |  |

Drawing is for assembly description only. Components are not to scale for clarity purposes.

Facesheet: 24 GA. Porcelain Enameled Steel - Medium Gloss.

Core: 1/2" Hardboard.

Backsheet: Aluminum Foil.

Trim: 3/4" Flat Trim - Anodized Aluminum.

Tray: Flat Tray - Anodized Aluminum.

Maprail: 2" - Anodized Aluminum.

Tackable Maprail Insert: 1/4" Natural Cork.

Accessories: (2) Map Hooks per 48" of Map Rail. (1) Flag holder

per board.

• All aluminum extrusions have a mininum thickness of 0.062"