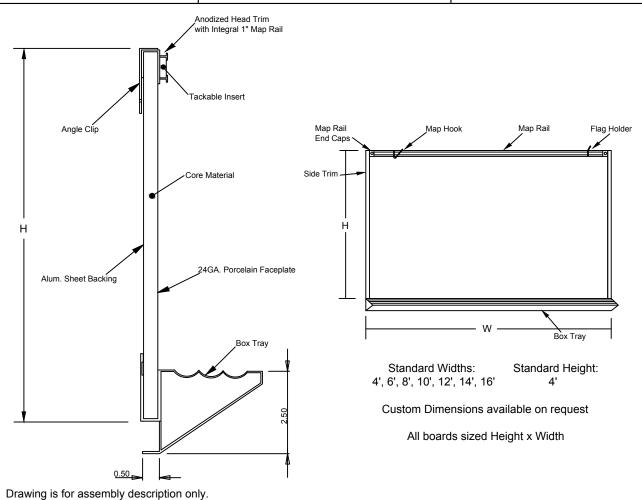

## N112-1C Series

Markerboard, Hardboard Core, Flat Trim, Box Tray, 1" Maprail, Colored Cork

| Job #:      |  |
|-------------|--|
| Item #:     |  |
| Quantity #: |  |

Facesheet: 24 GA. Porcelain Enameled Steel - Medium Gloss.

Core: 1/2" Hardboard.

Backsheet: Aluminum Foil.

Trim: 3/4" Flat Trim - Anodized Aluminum.

Components are not to scale for clarity purposes.

Tray: Box Tray - Anodized Aluminum.

Maprail: 1" - Anodized Aluminum.

Tackable Maprail Insert: 1/4" Colored Cork.

Accessories: (2) Map Hooks per 48" of Map Rail. (1) Flag holder

per board.

• All aluminum extrusions have a mininum thickness of 0.062"