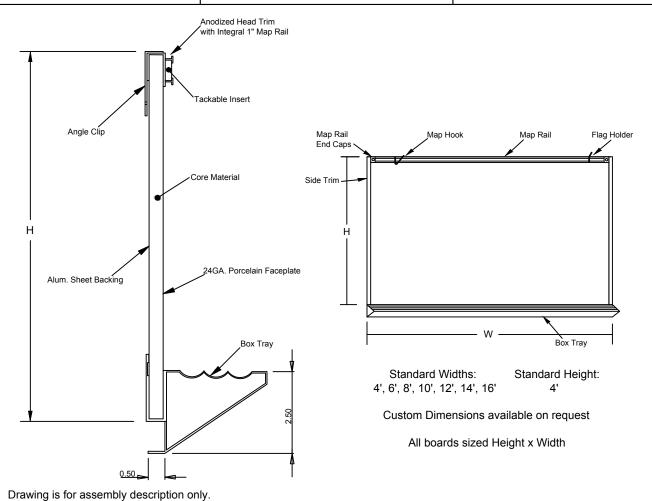

## N112-1N Series

Markerboard, Hardboard Core, Flat Trim, Box Tray, 1" Maprail, Natural Cork

| Job #:      |  |
|-------------|--|
| Item #:     |  |
| Quantity #: |  |

Facesheet: 24 GA. Porcelain Enameled Steel - Medium Gloss.

Core: 1/2" Hardboard.

Backsheet: Aluminum Foil.

Trim: 3/4" Flat Trim - Anodized Aluminum.

Components are not to scale for clarity purposes.

Tray: Box Tray - Anodized Aluminum.

Maprail: 1" - Anodized Aluminum.

Tackable Maprail Insert: 1/4" Natural Cork.

Accessories: (2) Map Hooks per 48" of Map Rail. (1) Flag holder

per board.

• All aluminum extrusions have a mininum thickness of 0.062"