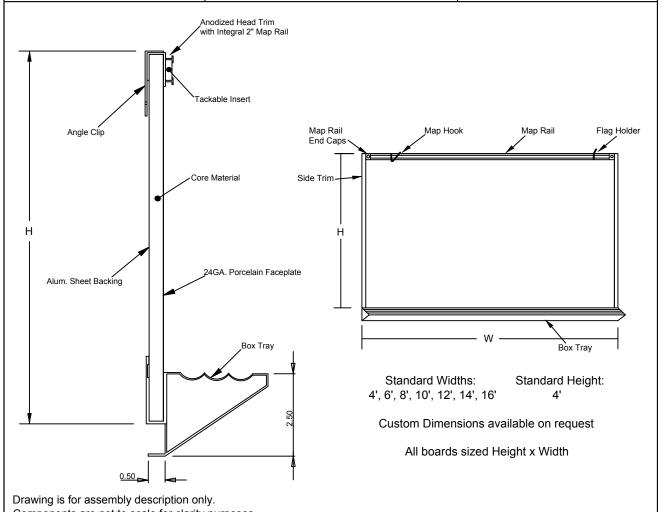

## N111-2A Series

Markerboard, Hardboard Core, Flat Trim, Box Tray, 2" Maprail, Type I Vinyl

| Job #:      |
|-------------|
| Item #:     |
| Quantity #: |

Components are not to scale for clarity purposes.

Facesheet: 24 GA. Porcelain Enameled Steel - Medium Gloss.

Core: 1/2" Hardboard.

Backsheet: Aluminum Foil.

Trim: 3/4" Flat Trim - Anodized Aluminum.

Tray: Box Tray - Anodized Aluminum.

Maprail: 2" - Anodized Aluminum.

Tackable Maprail Insert: Vinyl-Type I on 1/4" Natural Cork.

Accessories: (2) Map Hooks per 48" of Map Rail. (1) Flag holder

per board.

All aluminum extrusions have a mininum thickness of 0.062"