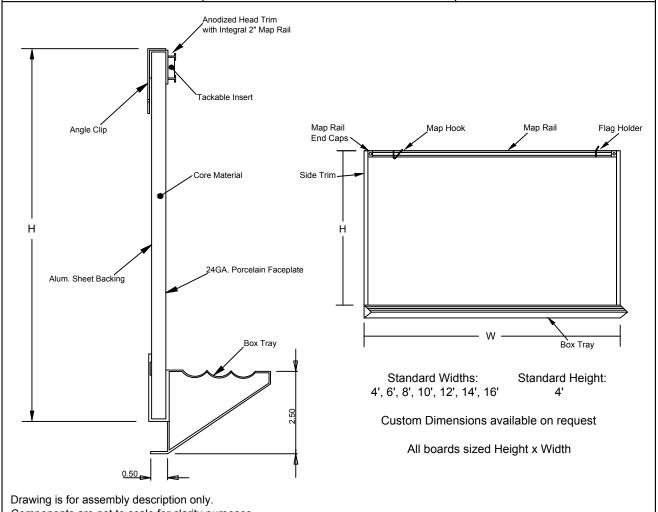

## N112-2B Series

Markerboard, Hardboard Core, Flat Trim, Box Tray, 2" Maprail, Type II Vinyl

| Job #:      |
|-------------|
| Item #:     |
| Quantity #: |

Components are not to scale for clarity purposes.

Facesheet: 24 GA. Porcelain Enameled Steel - Medium Gloss.

Core: 1/2" Hardboard.

Backsheet: Aluminum Foil.

Trim: 3/4" Flat Trim - Anodized Aluminum.

Tray: Box Tray - Anodized Aluminum.

Maprail: 2" - Anodized Aluminum.

Tackable Maprail Insert: Vinyl-Type II on 1/4" Natural Cork.

Accessories: (2) Map Hooks per 48" of Map Rail. (1) Flag holder

per board.

• All aluminum extrusions have a mininum thickness of 0.062"