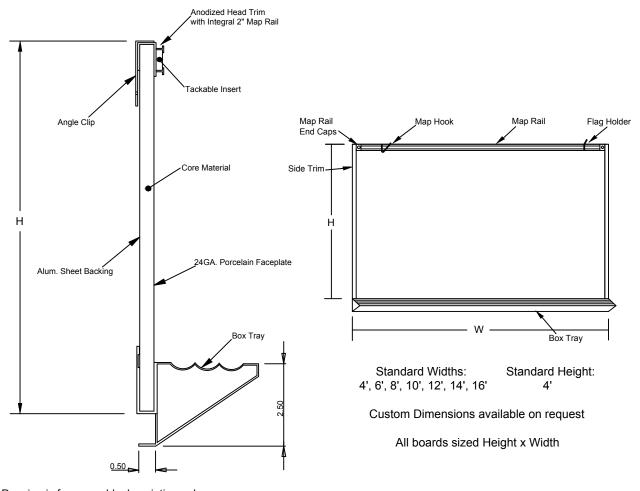

## N112-2N Series

Markerboard, Hardboard Core, Flat Trim, Box Tray, 2" Maprail, Natural Cork

| Job #:      |
|-------------|
| Item #:     |
| Quantity #: |

Drawing is for assembly description only.

Components are not to scale for clarity purposes.

Facesheet: 24 GA. Porcelain Enameled Steel - Medium Gloss.

Core: 1/2" Hardboard.

Backsheet: Aluminum Foil.

Trim: 3/4" Flat Trim - Anodized Aluminum.

Tray: Box Tray - Anodized Aluminum.

Maprail: 2" - Anodized Aluminum.

Tackable Maprail Insert: 1/4" Natural Cork.

Accessories: (2) Map Hooks per 48" of Map Rail. (1) Flag holder

per board.

All aluminum extrusions have a mininum thickness of 0.062"