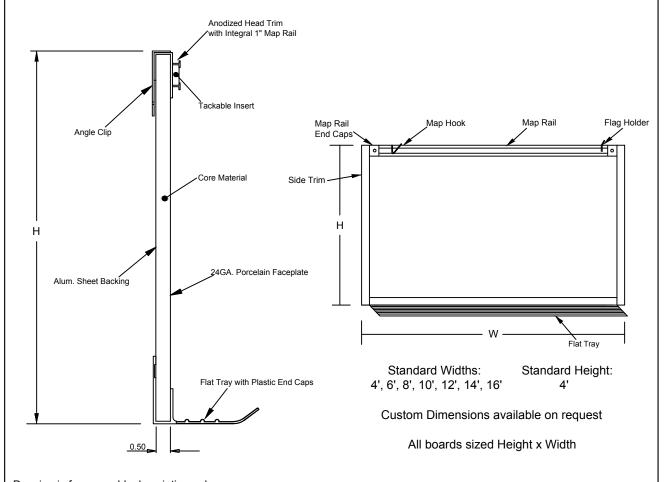

## N113-1C Series

Markerboard, Hardboard Core, Wide Trim, Flat Tray, 1" Maprail, Colored Cork

| Job #:  |  |
|---------|--|
| Item #: |  |

Quantity #:

Drawing is for assembly description only.

Components are not to scale for clarity purposes.

Facesheet: 24 GA. Porcelain Enameled Steel - Medium Gloss.

Core: 1/2" Hardboard.

Backsheet: Aluminum Foil.

Trim: 1 1/4" Wide Flat Trim - Anodized Aluminum.

Tray: Flat Tray - Anodized Aluminum.

Maprail: 1" - Anodized Aluminum.

Tackable Maprail Insert: 1/4" Colored Cork.

Accessories: (2) Map Hooks per 48" of Map Rail. (1) Flag holder

per board.

All aluminum extrusions have a mininum thickness of 0.062"