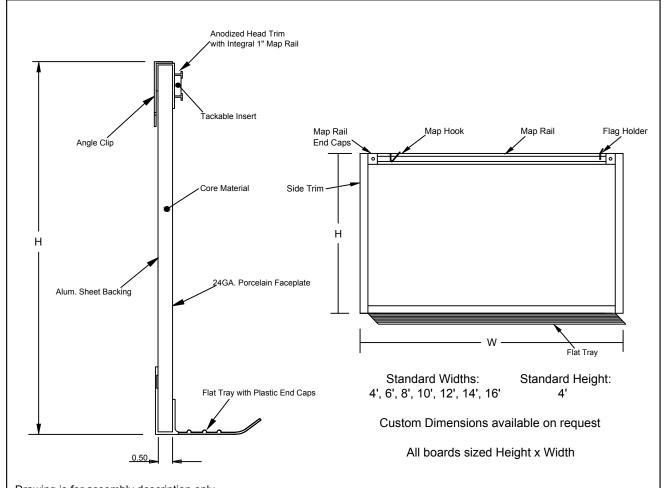

## N113-1N Series

Markerboard, Hardboard Core, Wide Trim, Flat Tray, 1" Maprail, Natural Cork

| Job #:  |  |
|---------|--|
| Item #: |  |
|         |  |

Quantity #:

Drawing is for assembly description only.

Components are not to scale for clarity purposes.

Facesheet: 24 GA. Porcelain Enameled Steel - Medium Gloss.

Core: 1/2" Hardboard.

Backsheet: Aluminum Foil.

Trim: 1 1/4" Wide Flat Trim - Anodized Aluminum.

Tray: Flat Tray - Anodized Aluminum.

Maprail: 1" - Anodized Aluminum.

Tackable Maprail Insert: 1/4" Natural Cork.

Accessories: (2) Map Hooks per 48" of Map Rail. (1) Flag holder

per board.

• All aluminum extrusions have a mininum thickness of 0.062"