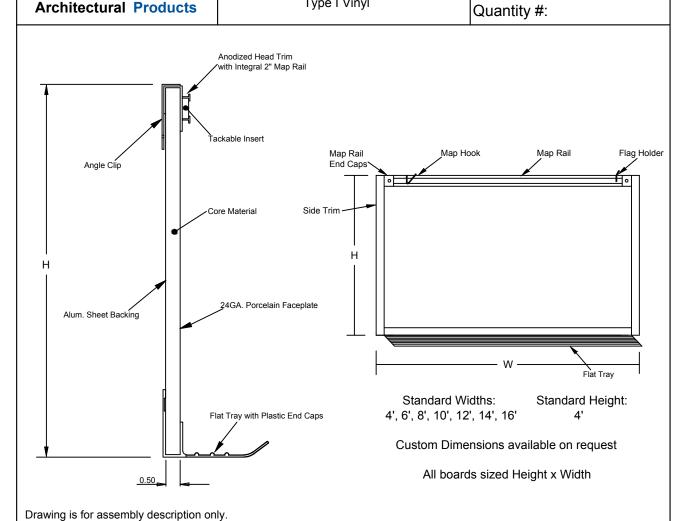

## N113-2A Series

Markerboard, Hardboard Core, Wide Trim, Flat Tray, 2" Maprail, Type I Vinyl

|         | Job #:  |
|---------|---------|
| Item #: | Item #: |

Components are not to scale for clarity purposes.

Facesheet: 24 GA. Porcelain Enameled Steel - Medium Gloss.

Core: 1/2" Hardboard.

Backsheet: Aluminum Foil.

Trim: 1 1/4" Wide Flat Trim - Anodized Aluminum.

Tray: Flat Tray - Anodized Aluminum.

Maprail: 2" - Anodized Aluminum.

Tackable Maprail Insert: Vinyl-Type I on 1/4" Natural Cork.

Accessories: (2) Map Hooks per 48" of Map Rail. (1) Flag holder

per board.

• All aluminum extrusions have a mininum thickness of 0.062"