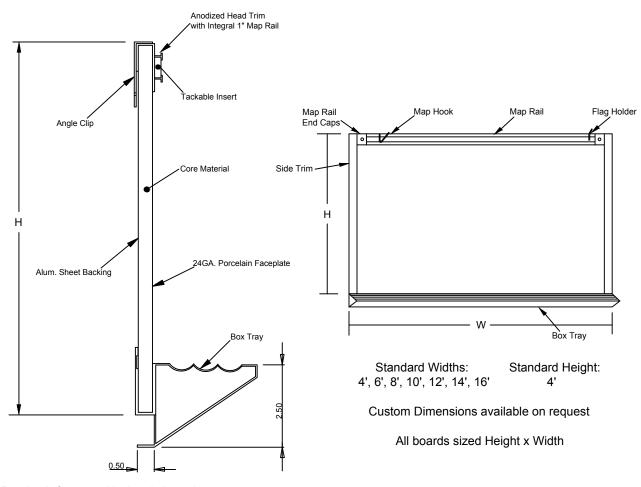

## N114-1B Series

Markerboard, Hardboard Core, Wide Trim, Box Tray, 1" Maprail, Type II Vinyl

| Job #:      |  |
|-------------|--|
| Item #:     |  |
| Quantity #: |  |

Drawing is for assembly description only.

Components are not to scale for clarity purposes.

Facesheet: 24 GA. Porcelain Enameled Steel - Medium Gloss.

Core: 1/2" Hardboard.

Backsheet: Aluminum Foil.

Trim: 1 1/4" Wide Flat Trim - Anodized Aluminum.

**Tray:** Box Tray - Anodized Aluminum.

Maprail: 1" - Anodized Aluminum.

Tackable Maprail Insert: Vinyl-Type II on 1/4" Natural Cork.

Accessories: (2) Map Hooks per 48" of Map Rail. (1) Flag holder

per board.

• All aluminum extrusions have a mininum thickness of 0.062"