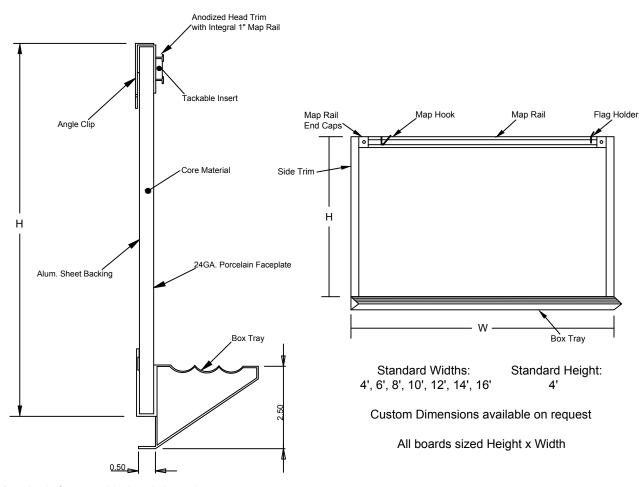

## N114-1C Series

Markerboard, Hardboard Core, Wide Trim, Box Tray, 1" Maprail, Colored Cork

| Job #:     |  |
|------------|--|
| Item #:    |  |
| Quantity # |  |

Drawing is for assembly description only.

Components are not to scale for clarity purposes.

Facesheet: 24 GA. Porcelain Enameled Steel - Medium Gloss.

Core: 1/2" Hardboard.

Backsheet: Aluminum Foil.

Trim: 1 1/4" Wide Flat Trim - Anodized Aluminum.

Tray: Box Tray - Anodized Aluminum.

Maprail: 1" - Anodized Aluminum.

Tackable Maprail Insert: 1/4" Colored Cork.

Accessories: (2) Map Hooks per 48" of Map Rail. (1) Flag holder

per board.

• All aluminum extrusions have a mininum thickness of 0.062"