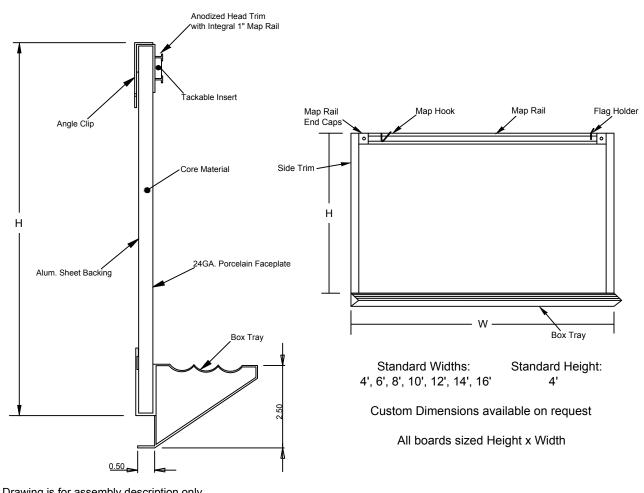

## N114-1N Series

Markerboard, Hardboard Core, Wide Trim, Box Tray, 1" Maprail, Natural Cork

| Job #:      |  |
|-------------|--|
| Item #:     |  |
| Quantity #: |  |

Drawing is for assembly description only.

Components are not to scale for clarity purposes

Facesheet: 24 GA. Porcelain Enameled Steel - Medium Gloss.

Core: 1/2" Hardboard.

Backsheet: Aluminum Foil.

Trim: 1 1/4" Wide Flat Trim - Anodized Aluminum.

Tray: Box Tray - Anodized Aluminum.

Maprail: 1" - Anodized Aluminum.

Tackable Maprail Insert: 1/4" Natural Cork.

Accessories: (2) Map Hooks per 48" of Map Rail. (1) Flag holder

per board.

All aluminum extrusions have a mininum thickness of 0.062"