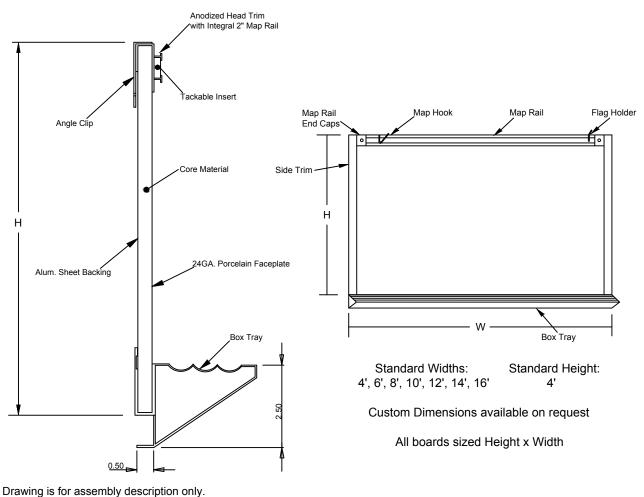

## N114-2A Series

Markerboard, Hardboard Core, Wide Trim, Box Tray, 2" Maprail, Type I Vinyl

| Job #:      |  |
|-------------|--|
| Item #:     |  |
| Quantity #: |  |

Components are not to scale for clarity purposes

Facesheet: 24 GA. Porcelain Enameled Steel - Medium Gloss.

Core: 1/2" Hardboard.

Backsheet: Aluminum Foil.

Trim: 1 1/4" Wide Flat Trim - Anodized Aluminum.

Tray: Box Tray - Anodized Aluminum.

Maprail: 2" - Anodized Aluminum.

Tackable Maprail Insert: Vinyl-Type I on 1/4" Natural Cork.

Accessories: (2) Map Hooks per 48" of Map Rail. (1) Flag holder

per board.

• All aluminum extrusions have a mininum thickness of 0.062"