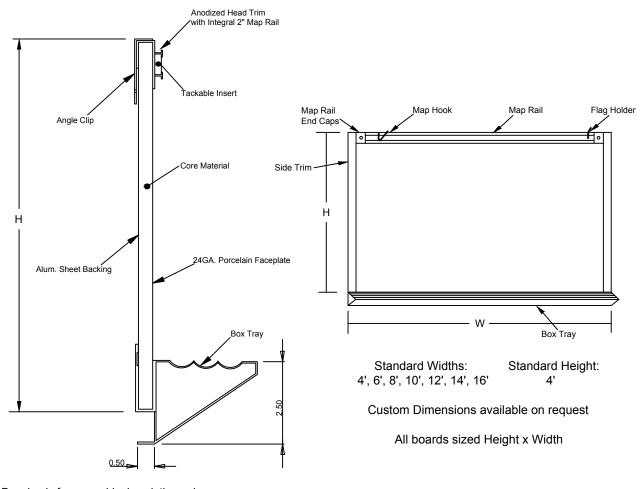

## N114-2B Series

Markerboard, Hardboard Core, Wide Trim, Box Tray, 2" Maprail, Type II Vinyl

| Job #:     |  |
|------------|--|
| Item #:    |  |
| Quantity # |  |

Drawing is for assembly description only.

Components are not to scale for clarity purposes.

Facesheet: 24 GA. Porcelain Enameled Steel - Medium Gloss.

Core: 1/2" Hardboard.

Backsheet: Aluminum Foil.

Trim: 1 1/4" Wide Flat Trim - Anodized Aluminum.

Tray: Box Tray - Anodized Aluminum.

Maprail: 2" - Anodized Aluminum.

Tackable Maprail Insert: Vinyl-Type II on 1/4" Natural Cork.

Accessories: (2) Map Hooks per 48" of Map Rail. (1) Flag holder

per board.

• All aluminum extrusions have a mininum thickness of 0.062"