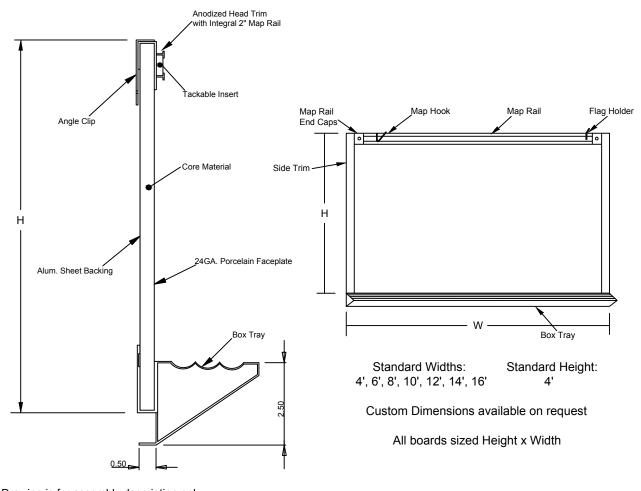

## N114-2C Series

Markerboard, Hardboard Core, Wide Trim, Box Tray, 2" Maprail, Colored Cork

| Job #:      |  |
|-------------|--|
| Item #:     |  |
| Quantity #: |  |

Drawing is for assembly description only.

Components are not to scale for clarity purposes.

Facesheet: 24 GA. Porcelain Enameled Steel - Medium Gloss.

Core: 1/2" Hardboard.

Backsheet: Aluminum Foil.

Trim: 1 1/4" Wide Flat Trim - Anodized Aluminum.

Tray: Box Tray - Anodized Aluminum.

Maprail: 2" - Anodized Aluminum.

Tackable Maprail Insert: 1/4" Colored Cork.

Accessories: (2) Map Hooks per 48" of Map Rail. (1) Flag holder

per board.

All aluminum extrusions have a mininum thickness of 0.062"