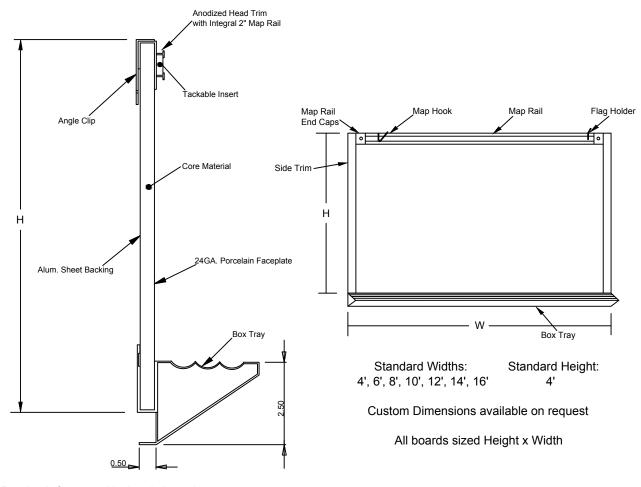

## N114-2N Series

Markerboard, Hardboard Core, Wide Trim, Box Tray, 2" Maprail, Natural Cork

| Job #:     |  |
|------------|--|
| Item #:    |  |
| Quantity # |  |

Drawing is for assembly description only.

Components are not to scale for clarity purposes.

Facesheet: 24 GA. Porcelain Enameled Steel - Medium Gloss.

Core: 1/2" Hardboard.

Backsheet: Aluminum Foil.

Trim: 1 1/4" Wide Flat Trim - Anodized Aluminum.

Tray: Box Tray - Anodized Aluminum.

Maprail: 2" - Anodized Aluminum.

Tackable Maprail Insert: 1/4" Natural Cork.

Accessories: (2) Map Hooks per 48" of Map Rail. (1) Flag holder

per board.

All aluminum extrusions have a mininum thickness of 0.062"