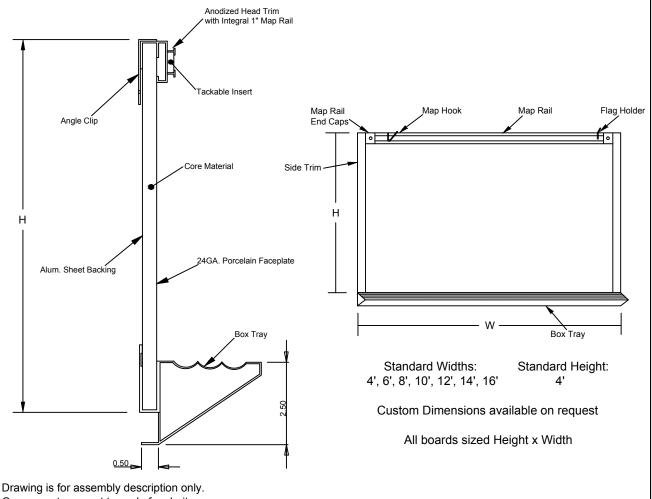

## N116-1C Series

Markerboard, Hardboard Core, Box Trim, Box Tray, 1" Maprail, Colored Cork

| Job #: |  |
|--------|--|
|--------|--|

Item #:

Quantity #:

Components are not to scale for clarity purposes.

Facesheet: 24 GA. Porcelain Enameled Steel - Medium Gloss.

Core: 1/2" Hardboard.

Backsheet: Aluminum Foil.

Trim: 1 1/2" Box Trim - Anodized Aluminum.

Tray: Box Tray - Anodized Aluminum.

Maprail: 1" - Anodized Aluminum.

Tackable Maprail Insert: 1/4" Colored Cork.

Accessories: (2) Map Hooks per 48" of Map Rail. (1) Flag holder

per board.

All aluminum extrusions have a mininum thickness of 0.062"