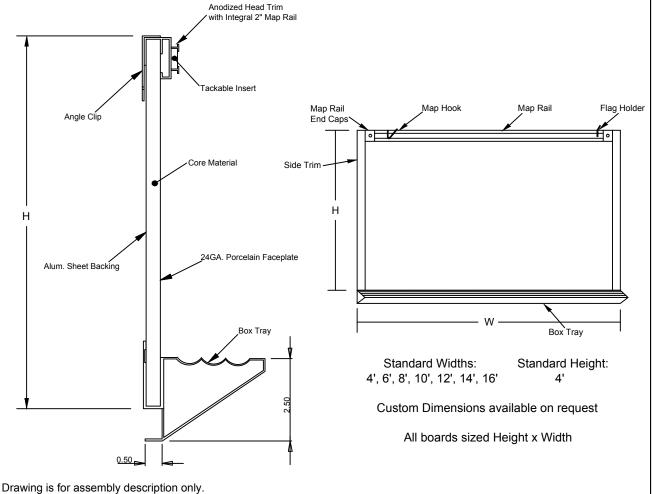

## N116-2A Series

Markerboard, Hardboard Core, Box Trim, Box Tray, 2" Maprail, Type I Vinyl

| Job #:  |  |  |
|---------|--|--|
| Item #: |  |  |

Quantity #:

Components are not to scale for clarity purposes.

Facesheet: 24 GA. Porcelain Enameled Steel - Medium Gloss.

Core: 1/2" Hardboard.

Backsheet: Aluminum Foil.

Trim: 1 1/2" Box Trim - Anodized Aluminum.

Tray: Box Tray - Anodized Aluminum.

Maprail: 2" - Anodized Aluminum.

Tackable Maprail Insert: Vinyl-Type I on 1/4" Natural Cork.

Accessories: (2) Map Hooks per 48" of Map Rail. (1) Flag holder

per board.

• All aluminum extrusions have a mininum thickness of 0.062"