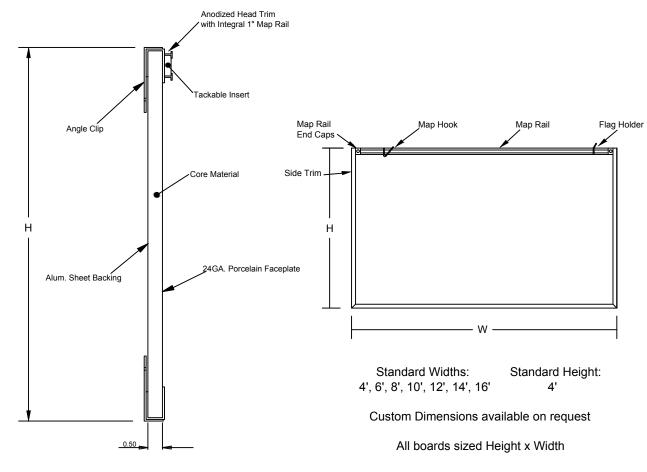

## N11F-1N Series

Markerboard, Hardboard Core, Flat Trim, No Tray, 1" Maprail, Natural Cork

| Job #:      |  |
|-------------|--|
| Item #:     |  |
| Quantity #: |  |

Drawing is for assembly description only. Components are not to scale for clarity purposes.

Facesheet: 24 GA. Porcelain Enameled Steel - Medium Gloss.

Core: 1/2" Hardboard.

Backsheet: Aluminum Foil.

Trim: 3/4" Flat Trim - Anodized Aluminum.

Tray: None.

Maprail: 1" - Anodized Aluminum.

Tackable Maprail Insert: 1/4" Natural Cork.

Accessories: (2) Map Hooks per 48" of Map Rail. (1) Flag holder

per board.

All aluminum extrusions have a mininum thickness of 0.062"