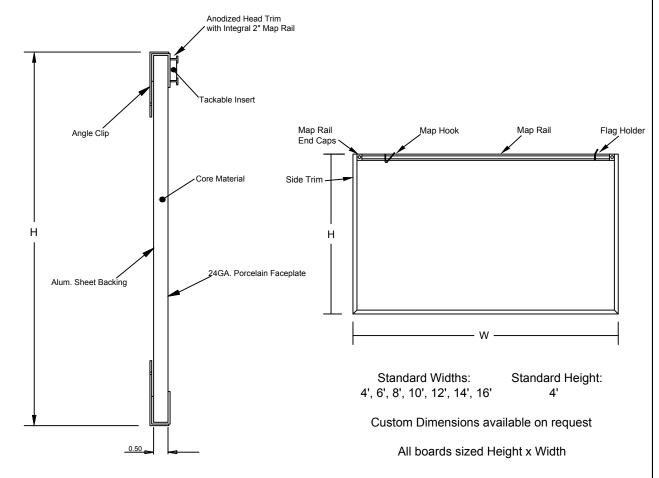

## N11F-2B Series

Markerboard, Hardboard Core, Flat Trim, No Tray, 2" Maprail, Type II Vinyl

| Job #:      |  |
|-------------|--|
| Item #:     |  |
| Quantity #: |  |

Drawing is for assembly description only. Components are not to scale for clarity purposes.

Facesheet: 24 GA. Porcelain Enameled Steel - Medium Gloss.

Core: 1/2" Hardboard.

Backsheet: Aluminum Foil.

Trim: 3/4" Flat Trim - Anodized Aluminum.

Tray: None.

Maprail: 2" - Anodized Aluminum.

Tackable Maprail Insert: Vinyl-Type II on 1/4" Natural Cork.

Accessories: (2) Map Hooks per 48" of Map Rail. (1) Flag holder

per board.

All aluminum extrusions have a mininum thickness of 0.062"