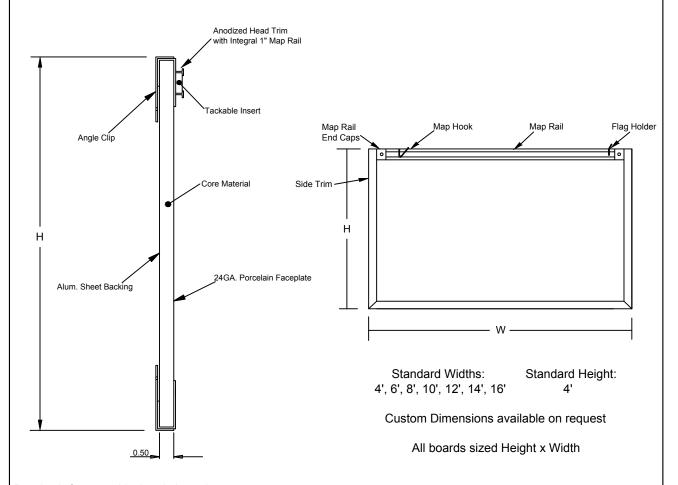

## N11W-1N Series

Markerboard, Hardboard Core, Wide Trim, No Tray, 1" Maprail, Natural Cork

| Job #:      |  |
|-------------|--|
| Item #:     |  |
| Quantity #: |  |

Drawing is for assembly description only. Components are not to scale for clarity purposes.

Facesheet: 24 GA. Porcelain Enameled Steel - Medium Gloss.

Core: 1/2" Hardboard.

Backsheet: Aluminum Foil.

Trim: 1 1/4" Wide Flat Trim - Anodized Aluminum.

Tray: None.

Maprail: 1" - Anodized Aluminum.

Tackable Maprail Insert: 1/4" Natural Cork.

Accessories: (2) Map Hooks per 48" of Map Rail. (1) Flag holder

per board.

All aluminum extrusions have a mininum thickness of 0.062"