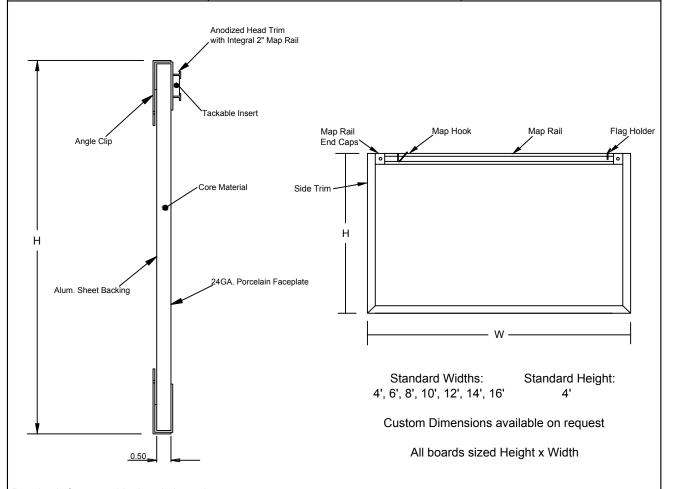

## N11W-2N Series

Markerboard, Hardboard Core, Wide Trim, No Tray, 2" Maprail, Natural Cork

| Job #:      |  |
|-------------|--|
| Item #:     |  |
| Quantity #: |  |

Drawing is for assembly description only. Components are not to scale for clarity purposes.

Facesheet: 24 GA. Porcelain Enameled Steel - Medium Gloss.

Core: 1/2" Hardboard.

Backsheet: Aluminum Foil.

Trim: 1 1/4" Wide Flat Trim - Anodized Aluminum.

Tray: None.

Maprail: 2" - Anodized Aluminum.

Tackable Maprail Insert: 1/4" Natural Cork.

Accessories: (2) Map Hooks per 48" of Map Rail. (1) Flag holder

per board.

All aluminum extrusions have a mininum thickness of 0.062"