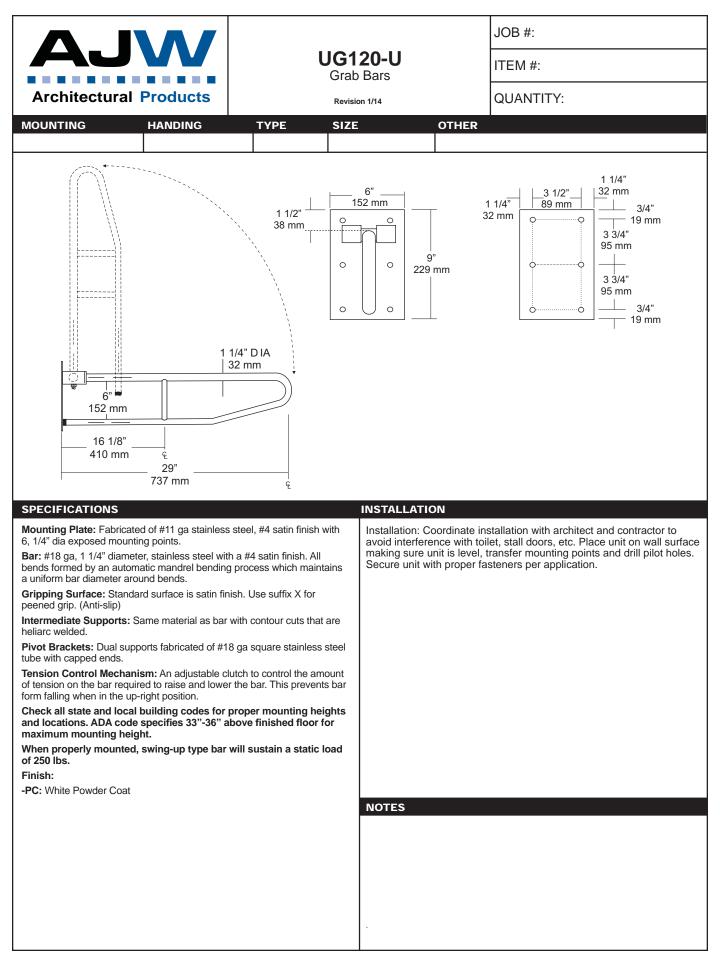

easy servicing, secured with special key that creates a vandal resistant dispenser.

Overall Size: 4 3/4"W x 8 1/4"H x 3 3/4"D (wall to valve)

121mm x 210mm x 95mm

Capacity: 40 oz.

Recommend type soaps without chloric solutions for proper operation.

secure with special key. Test valve for proper operation.

\*It is not recommended to mount any soap dispenser on mirrors

\*\*For best performance, use pre-mixed low concentrate solutions. Dispensers should have periodic maintenance performed to insure the life dispenser. Rinse out globe and valve with warm water to avoid sludge buildup.

Preventative Maintenance: Each dispenser should be flushed out aprx. Every 30 days with warm water to prevent valve from clogging with old soap. Do not use abrasive cleaners to clean dispenser.

NOTES