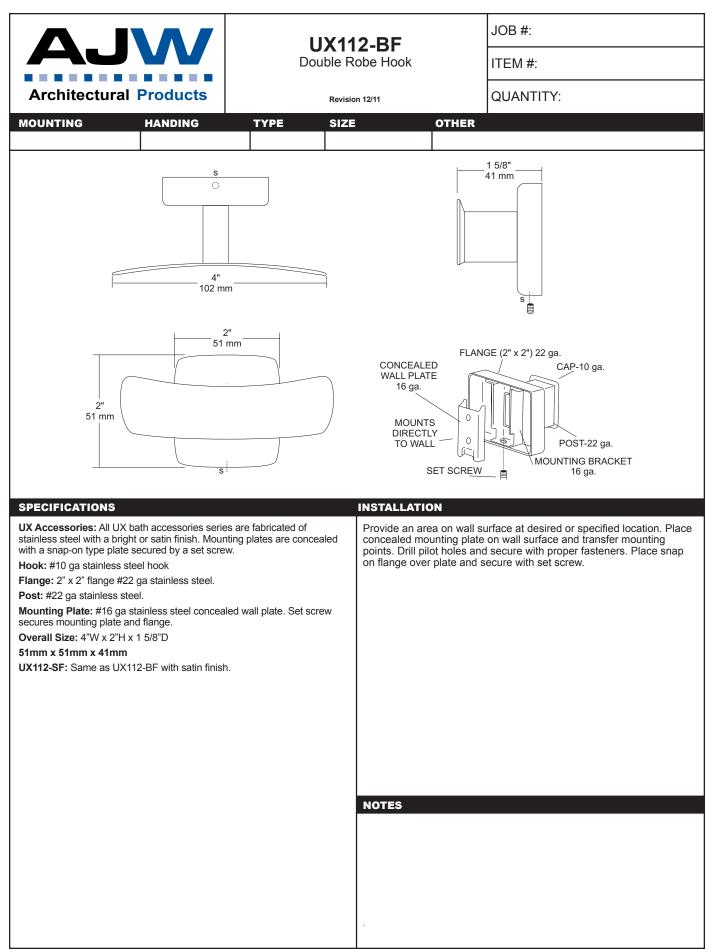

date projectname attn from fax email phone 15/10/2019 KFH - Farwaniya Eng'r. Subi Asif Ahmad

asif@enterpriseskwt.com 22617175

Viewer: Clear plastic window allows a constant fluid level check.

Concealed Mounting Plate: Fabricated of heavy gauge stainless steel. Filler Cap: Fabricated of stainless steel, hinged to allow easy servicing, secured with special key that creates a vandal resistant dispenser.

Overall Size: 4 3/4"W x 8 1/4"H x 3 3/4"D (wall to valve)

121mm x 210mm x 95mm

Capacity: 40 oz.

Recommend type soaps without chloric solutions for proper operation.

secure with special key. Test valve for proper operation.