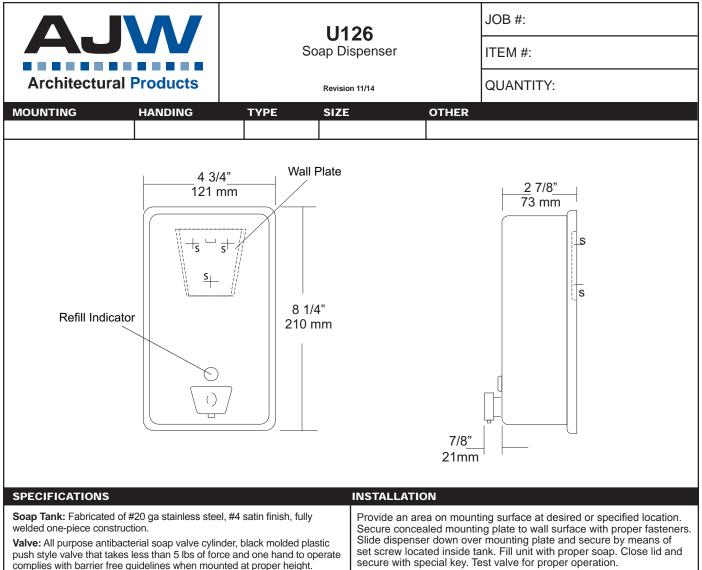

date projectname attn from fax email phone 15/10/2019 KFH - Farwaniya Eng'r. Subi Asif Ahmad

asif@enterpriseskwt.com 22617175

Viewer: Clear plastic window allows a constant fluid level check.

Concealed Mounting Plate: Fabricated of heavy gauge stainless steel. Filler Cap: Fabricated of stainless steel, hinged to allow easy servicing, secured with special key that creates a vandal resistant dispenser.

Overall Size: 4 3/4"W x 8 1/4"H x 3 3/4"D (wall to valve)

121mm x 210mm x 95mm

Capacity: 40 oz.

Recommend type soaps without chloric solutions for proper operation.

secure with special key. Test valve for proper operation.