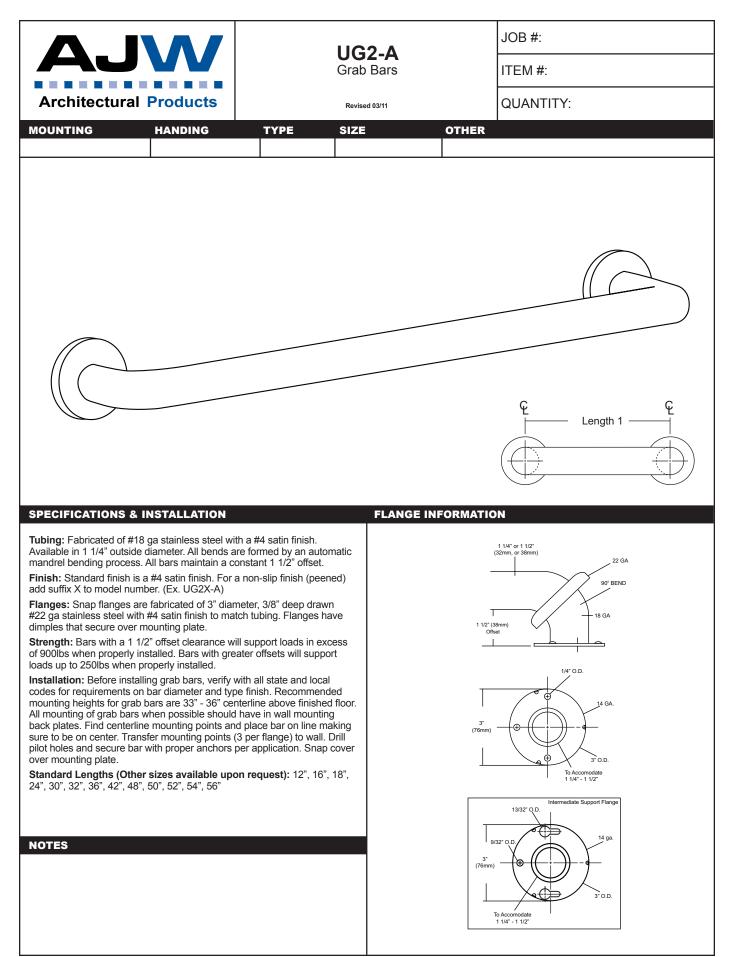

sy servicing, secured with special key that creates a vandal resistant dispenser.

Overall Size: 4 3/4"W x 8 1/4"H x 3 3/4"D (wall to valve)

121mm x 210mm x 95mm

Capacity: 40 oz.

Recommend type soaps without chloric solutions for proper operation.

secure with special key. Test valve for proper operation.

\*It is not recommended to mount any soap dispenser on mirrors

\*\*For best performance, use pre-mixed low concentrate solutions. Dispensers should have periodic maintenance performed to insure the life dispenser. Rinse out globe and valve with warm water to avoid sludge buildup.

Preventative Maintenance: Each dispenser should be flushed out aprx. Every 30 days with warm water to prevent valve from clogging with old soap. Do not use abrasive cleaners to clean dispenser.

NOTES