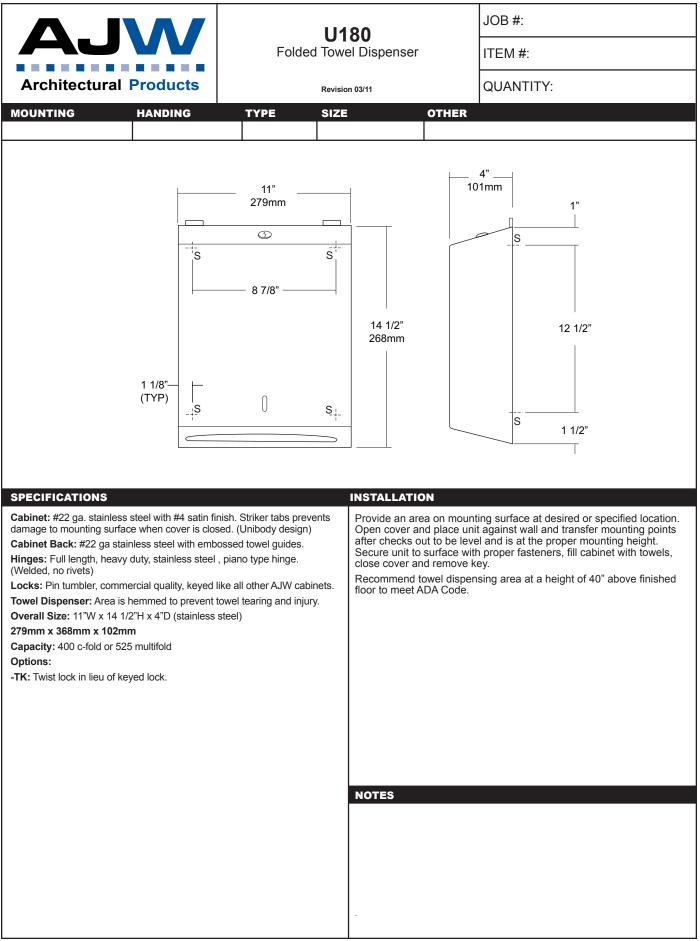

Preventative Maintenance: Each dispenser should be flushed out aprx. Every 30 days with warm water to prevent valve from clogging with old soap. Do not use abrasive cleaners to clean dispenser.

NOTES