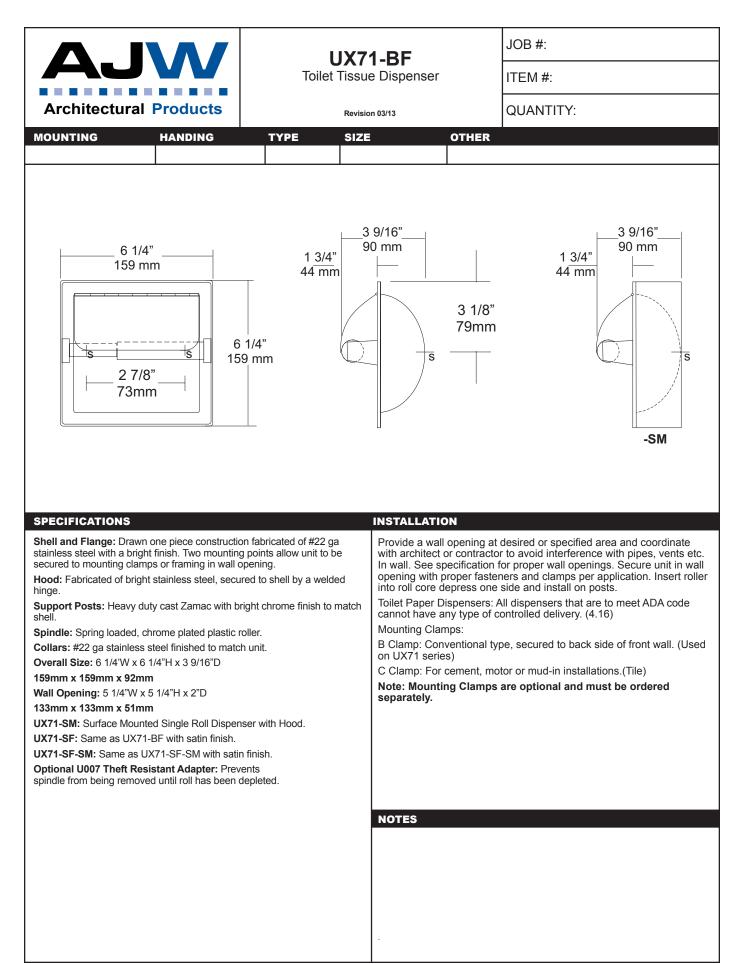

\*It is not recommended to mount any soap dispenser on mirrors

\*\*For best performance, use pre-mixed low concentrate solutions. Dispensers should have periodic maintenance performed to insure the life dispenser. Rinse out globe and valve with warm water to avoid sludge buildup.

Preventative Maintenance: Each dispenser should be flushed out aprx. Every 30 days with warm water to prevent valve from clogging with old soap. Do not use abrasive cleaners to clean dispenser.

NOTES