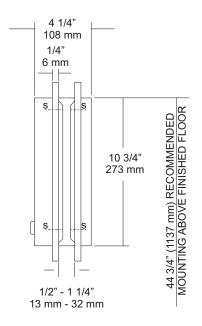

# U852H

Seat Cover Dispenser

|  | JOB #:    |
|--|-----------|
|  | ITEM #:   |
|  | QUANTITY: |

Revision 03/11

| MOUNTING        | HANDING                                | ТҮРЕ | SIZE                        | OTHER                                                                                                                                                                                                                                                                                                                                                                                                                                                                                                                                                                                                                                                                                                                                                                                                                                                                                                                                                                                                                                                                                                                                                                                                                                                                                                                                                                                                                                                                                                                                                                                                                                                                                                                                                                                                                                                                                                                                                                                                                                                                                                                          |                               |
|-----------------|----------------------------------------|------|-----------------------------|--------------------------------------------------------------------------------------------------------------------------------------------------------------------------------------------------------------------------------------------------------------------------------------------------------------------------------------------------------------------------------------------------------------------------------------------------------------------------------------------------------------------------------------------------------------------------------------------------------------------------------------------------------------------------------------------------------------------------------------------------------------------------------------------------------------------------------------------------------------------------------------------------------------------------------------------------------------------------------------------------------------------------------------------------------------------------------------------------------------------------------------------------------------------------------------------------------------------------------------------------------------------------------------------------------------------------------------------------------------------------------------------------------------------------------------------------------------------------------------------------------------------------------------------------------------------------------------------------------------------------------------------------------------------------------------------------------------------------------------------------------------------------------------------------------------------------------------------------------------------------------------------------------------------------------------------------------------------------------------------------------------------------------------------------------------------------------------------------------------------------------|-------------------------------|
| 9 5/8"<br>244mm | 17 1/4"<br>438 mm<br>15 1/4"<br>387 mm |      | 1" TYP 25 mm 12 3/4" 324 mm | 4 1/4" 108 mm 1/4" 6 mm 273 mm | AOUNTING ABOVE FINISHED FLOOR |
|                 |                                        |      |                             | 13 mm - 32 mm                                                                                                                                                                                                                                                                                                                                                                                                                                                                                                                                                                                                                                                                                                                                                                                                                                                                                                                                                                                                                                                                                                                                                                                                                                                                                                                                                                                                                                                                                                                                                                                                                                                                                                                                                                                                                                                                                                                                                                                                                                                                                                                  | _                             |