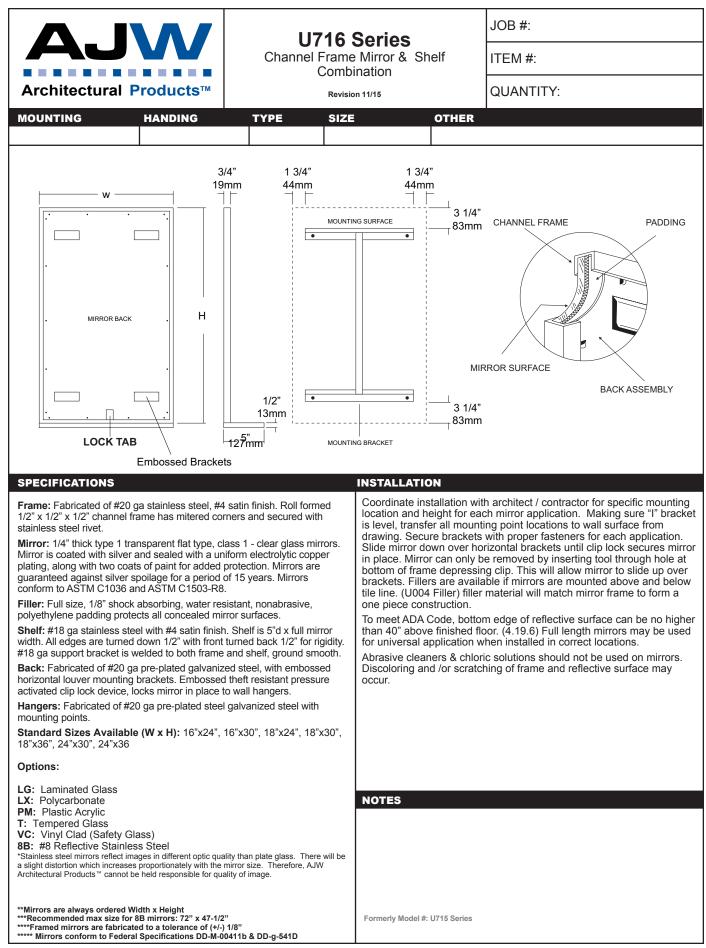

low concentrate solutions. Dispensers should have periodic maintenance performed to insure the life dispenser. Rinse out globe and valve with warm water to avoid sludge buildup.

Preventative Maintenance: Each dispenser should be flushed out aprx. Every 30 days with warm water to prevent valve from clogging with old soap. Do not use abrasive cleaners to clean dispenser.

NOTES





email: engineering@ajw.com or visit our website: www.ajw.com. Copyright © 2013 AJW Architectural Products



This information is subject to change without formal notice. If you need additional help, AJW has a technical support staff that is ready to assist you by phone: (845) 562-3332, fax: (845)562-3391, email: engineering@ajw.com or visit our website: www.ajw.com. Copyright © 2013 AJW Architectural Products