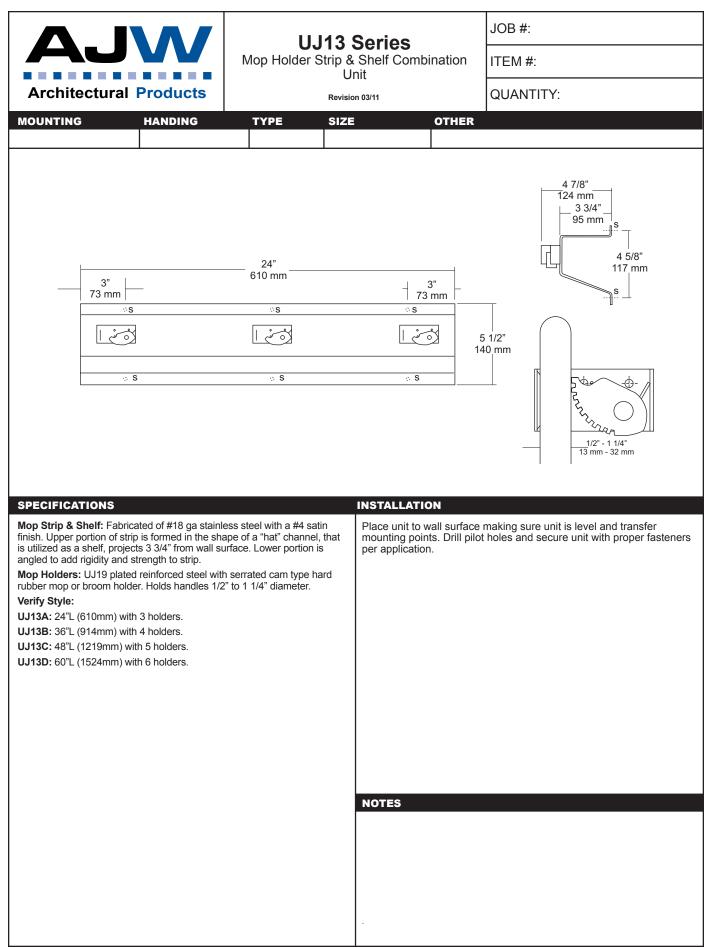

oncentrate solutions. Dispensers should have periodic maintenance performed to insure the life dispenser. Rinse out globe and valve with warm water to avoid sludge buildup.

Preventative Maintenance: Each dispenser should be flushed out aprx. Every 30 days with warm water to prevent valve from clogging with old soap. Do not use abrasive cleaners to clean dispenser.

NOTES





email: engineering@ajw.com or visit our website: www.ajw.com. Copyright © 2013 AJW Architectural Products



This information is subject to change without formal notice. If you need additional help, AJW has a technical support staff that is ready to assist you by phone: (845) 562-3332, fax: (845)562-3391, email: engineering@ajw.com or visit our website: www.ajw.com. Copyright © 2013 AJW Architectural Products