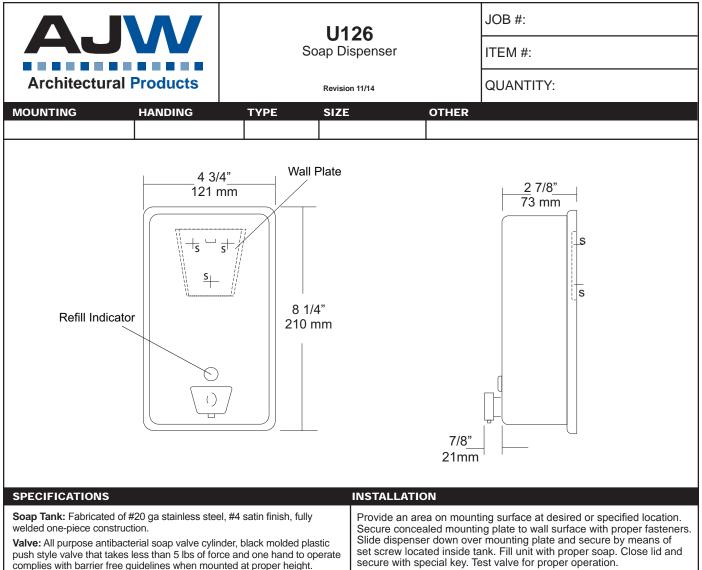

Overall Size: 4 3/4"W x 8 1/4"H x 3 3/4"D (wall to valve)

121mm x 210mm x 95mm

Capacity: 40 oz.

Recommend type soaps without chloric solutions for proper operation.

secure with special key. Test valve for proper operation.