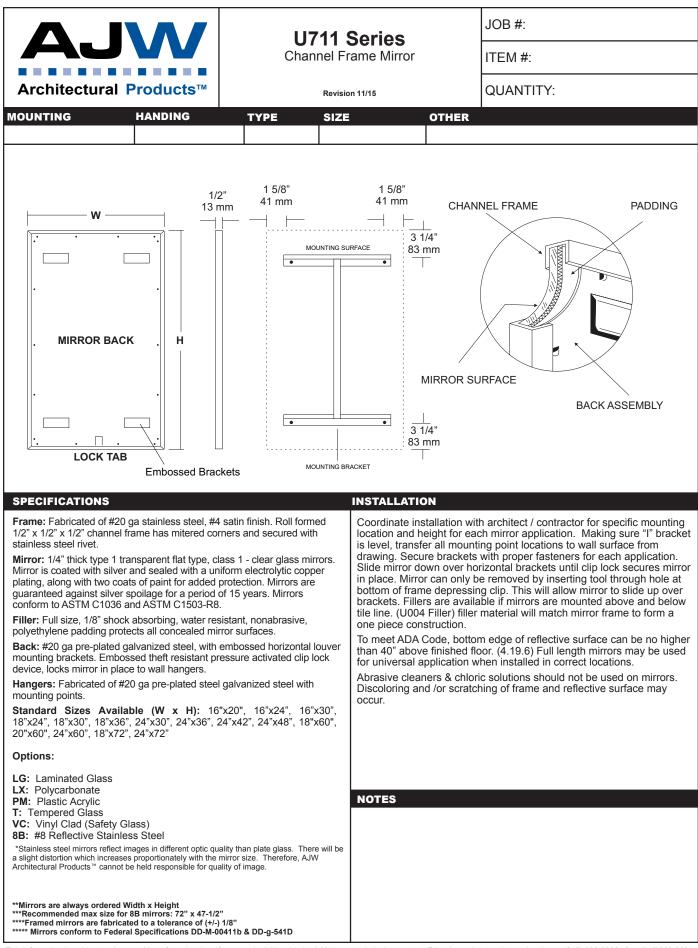

Concealed Mounting Plate: Fabricated of heavy gauge stainless steel. Filler Cap: Fabricated of stainless steel, hinged to allow easy servicing, secured with special key that creates a vandal resistant dispenser.