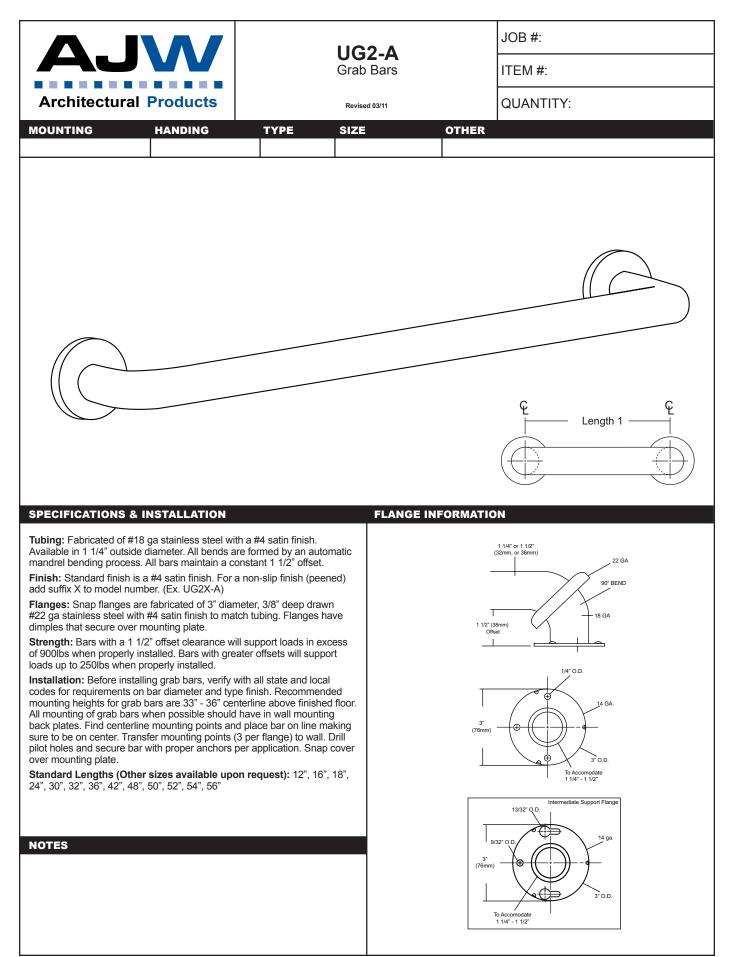

concentrate solutions. Dispensers should have periodic maintenance performed to insure the life dispenser. Rinse out globe and valve with warm water to avoid sludge buildup.

Preventative Maintenance: Each dispenser should be flushed out aprx. Every 30 days with warm water to prevent valve from clogging with old soap. Do not use abrasive cleaners to clean dispenser.

NOTES





email: engineering@ajw.com or visit our website: www.ajw.com. Copyright © 2013 AJW Architectural Products



This information is subject to change without formal notice. If you need additional help, AJW has a technical support staff that is ready to assist you by phone: (845) 562-3332, fax: (845)562-3391, email: engineering@ajw.com or visit our website: www.ajw.com. Copyright © 2013 AJW Architectural Products