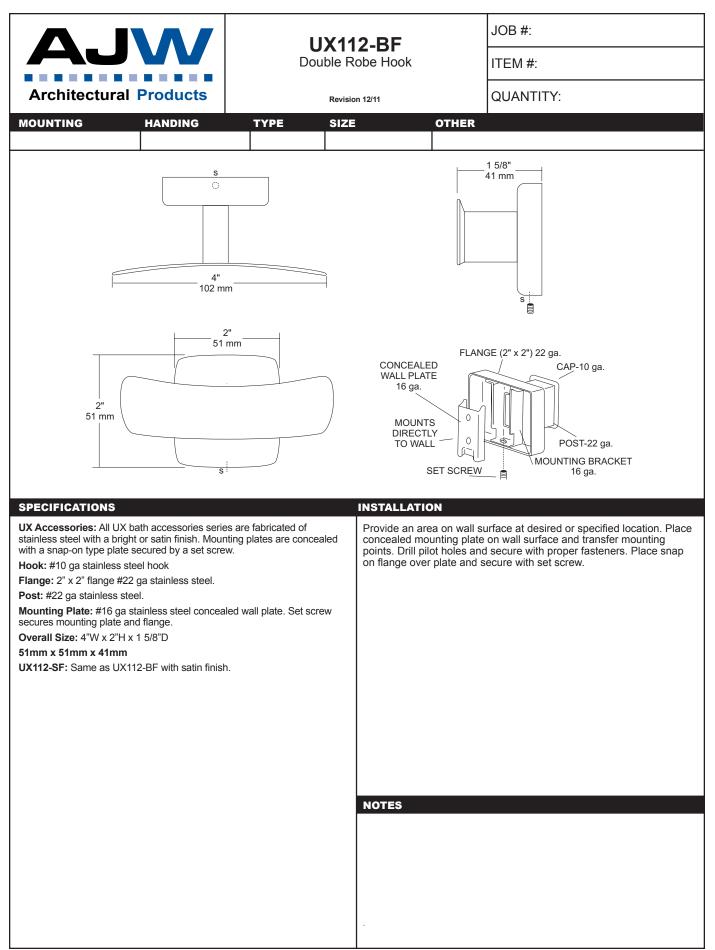

centrate solutions. Dispensers should have periodic maintenance performed to insure the life dispenser. Rinse out globe and valve with warm water to avoid sludge buildup.

Preventative Maintenance: Each dispenser should be flushed out aprx. Every 30 days with warm water to prevent valve from clogging with old soap. Do not use abrasive cleaners to clean dispenser.

NOTES





email: engineering@ajw.com or visit our website: www.ajw.com. Copyright © 2013 AJW Architectural Products



This information is subject to change without formal notice. If you need additional help, AJW has a technical support staff that is ready to assist you by phone: (845) 562-3332, fax: (845)562-3391, email: engineering@ajw.com or visit our website: www.ajw.com. Copyright © 2013 AJW Architectural Products