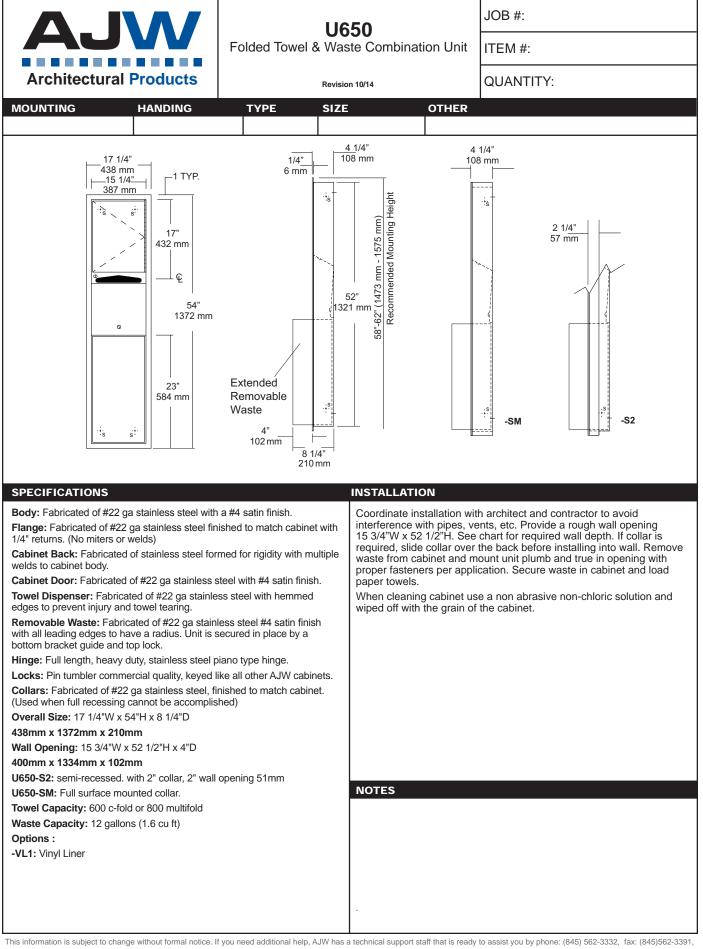

\*It is not recommended to mount any soap dispenser on mirrors

\*\*For best performance, use pre-mixed low concentrate solutions. Dispensers should have periodic maintenance performed to insure the life dispenser. Rinse out globe and valve with warm water to avoid sludge buildup.