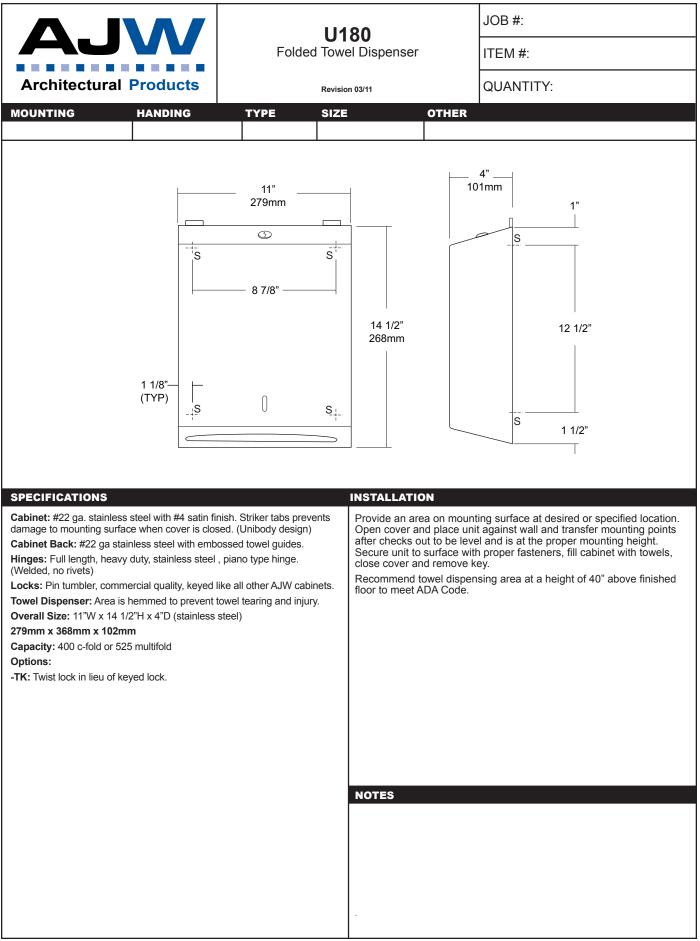

Preventative Maintenance: Each dispenser should be flushed out aprx. Every 30 days with warm water to prevent valve from clogging with old soap. Do not use abrasive cleaners to clean dispenser.

NOTES

email: engineering@ajw.com or visit our website: www.ajw.com. Copyright © 2013 AJW Architectural Products