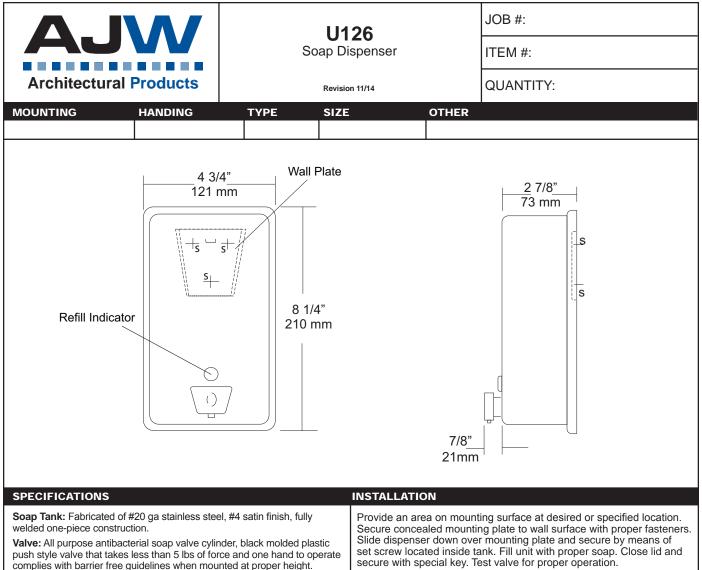

а

а

Viewer: Clear plastic window allows a constant fluid level check.

Concealed Mounting Plate: Fabricated of heavy gauge stainless steel. Filler Cap: Fabricated of stainless steel, hinged to allow easy servicing, secured with special key that creates a vandal resistant dispenser.

Overall Size: 4 3/4"W x 8 1/4"H x 3 3/4"D (wall to valve)

121mm x 210mm x 95mm

Capacity: 40 oz.

Recommend type soaps without chloric solutions for proper operation.

secure with special key. Test valve for proper operation.

\*It is not recommended to mount any soap dispenser on mirrors

\*\*For best performance, use pre-mixed low concentrate solutions. Dispensers should have periodic maintenance performed to insure the life dispenser. Rinse out globe and valve with warm water to avoid sludge buildup.

Preventative Maintenance: Each dispenser should be flushed out aprx. Every 30 days with warm water to prevent valve from clogging with old soap. Do not use abrasive cleaners to clean dispenser.

NOTES

|                                                                                                                                                                                                                                                                                                                                                                                        | U450-12<br>Surface Mounted Waste Receptacle<br>Revision 10/14 |                                                                                                                      | JOB #:                                                    | JOB #:                                                                                                      |  |  |
|----------------------------------------------------------------------------------------------------------------------------------------------------------------------------------------------------------------------------------------------------------------------------------------------------------------------------------------------------------------------------------------|---------------------------------------------------------------|----------------------------------------------------------------------------------------------------------------------|-----------------------------------------------------------|-------------------------------------------------------------------------------------------------------------|--|--|
| AJVV                                                                                                                                                                                                                                                                                                                                                                                   |                                                               |                                                                                                                      | ITEM #                                                    | ITEM #:                                                                                                     |  |  |
| Architectural Products                                                                                                                                                                                                                                                                                                                                                                 |                                                               |                                                                                                                      | QUANT                                                     | QUANTITY:                                                                                                   |  |  |
| MOUNTING HANDING                                                                                                                                                                                                                                                                                                                                                                       | TYPE SIZE                                                     | отн                                                                                                                  | ER                                                        |                                                                                                             |  |  |
|                                                                                                                                                                                                                                                                                                                                                                                        |                                                               | 22 3/<br>578m                                                                                                        |                                                           | 8"<br>203mm<br>30" (762 mm)<br>30" (762 mm)<br>MOUNTING HEIGHT                                              |  |  |
| SPECIFICATIONS<br>Waste: Fabricated of #22 ga stainless steel with<br>exposed surfaces. All leading edges are hemme<br>prevent injury.<br>Back: Fabricated of stainless steel formed for ri-<br>cabinet body.<br>Overall Size: 15 1/4"W x 22 3/4"H x 8"D<br>387mm x 578mm x 203mm<br>Waste Capacity: 12 gallons (3.0 cu ft)<br>Options:<br>-CV: Covered Waste<br>-VL1 :13 gallon liner | h a #4 satin finish on all<br>ed and have a radius to         | INSTALLATION<br>Provide an area on v<br>unit to wall surface, r<br>points. Drill pilot hole<br>unit to wall surface. | vall surface at d<br>making sure unit<br>es. Using proper | esired or specified location. Hold<br>t is level and transfer mounting<br>fasteners per application, secure |  |  |
|                                                                                                                                                                                                                                                                                                                                                                                        |                                                               | Formerly Model #: U460                                                                                               |                                                           |                                                                                                             |  |  |