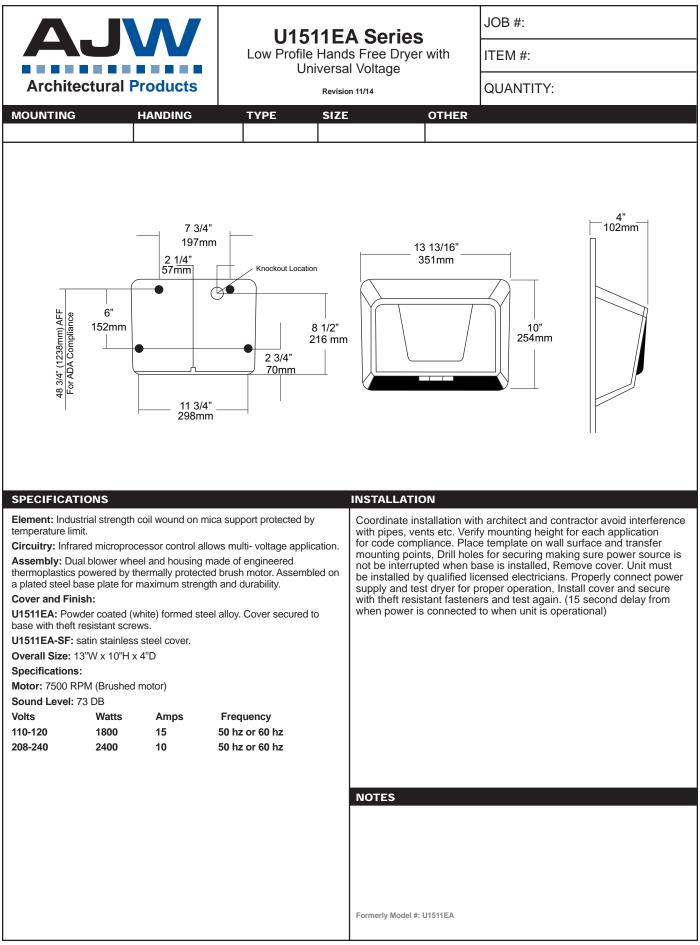

eration.

\*It is not recommended to mount any soap dispenser on mirrors

\*\*For best performance, use pre-mixed low concentrate solutions. Dispensers should have periodic maintenance performed to insure the life dispenser. Rinse out globe and valve with warm water to avoid sludge buildup.

Preventative Maintenance: Each dispenser should be flushed out aprx. Every 30 days with warm water to prevent valve from clogging with old soap. Do not use abrasive cleaners to clean dispenser.

NOTES

This information is subject to change without formal notice. If you need additional help, AJW has a technical support staff that is ready to assist you by phone: (845) 562-3332, fax: (845)562-3391, email: engineering@ajw.com or visit our website: www.ajw.com. Copyright © 2013 AJW Architectural Products



This information is subject to change without formal notice. If you need additional help, AJW has a technical support staff that is ready to assist you by phone: (845) 562-3332, fax: (845)562-3391, email: engineering@ajw.com or visit our website: www.ajw.com. Copyright © 2013 AJW Architectural Products



This information is subject to change without formal notice. If you need additional help, AJW has a technical support staff that is ready to assist you by phone: (845) 562-3332, fax: (845)562-3391, email: engineering@ajw.com or visit our website: www.ajw.com. Copyright © 2013 AJW Architectural Products



email: engineering@ajw.com or visit our website: www.ajw.com. Copyright © 2013 AJW Architectural Products



This information is subject to change without formal notice. If you need ad