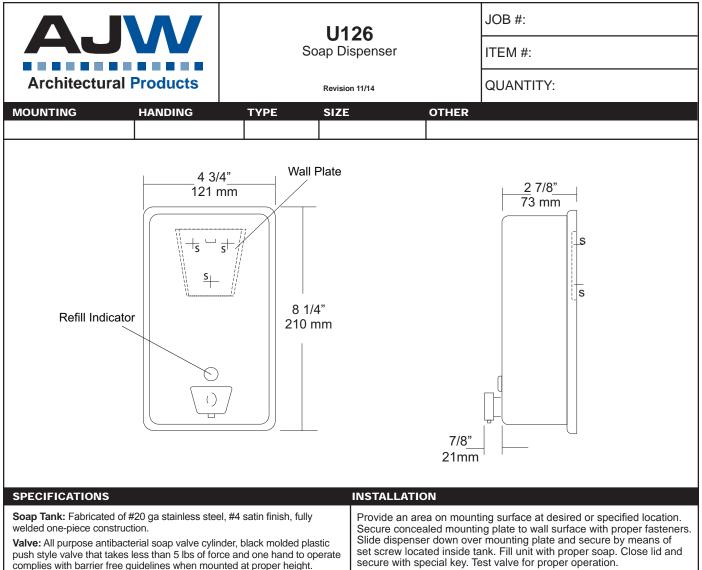

date projectname

attn from fax email phone 7/22/20 REDEVELOPMENT OF EAST HARTFORD HOUSING AUTHORITY SIOBHAN AYALA SIOBHAN AYALA

siobhan.ayala@doncoinc.com

Viewer: Clear plastic window allows a constant fluid level check.

Concealed Mounting Plate: Fabricated of heavy gauge stainless steel. Filler Cap: Fabricated of stainless steel, hinged to allow easy servicing, secured with special key that creates a vandal resistant dispenser.

Overall Size: 4 3/4"W x 8 1/4"H x 3 3/4"D (wall to valve)

121mm x 210mm x 95mm

Capacity: 40 oz.

Recommend type soaps without chloric solutions for proper operation.

secure with special key. Test valve for proper operation.

\*It is not recommended to mount any soap dispenser on mirrors

\*\*For best performance, use pre-mixed low concentrate solutions. Dispensers should have periodic maintenance performed to insure the life dispenser. Rinse out globe and valve with warm water to avoid sludge buildup.

Preventative Maintenance: Each dispenser should be flushed out aprx. Every 30 days with warm water to prevent valve from clogging with old soap. Do not use abrasive cleaners to clean dispenser.

NOTES

This information is subject to change without formal notice. If you need additional help, AJW has a technical support staff that is ready to assist you by phone: (845) 562-3332, fax: (845)562-3391, email: engineering@ajw.com or visit our website: www.ajw.com. Copyright © 2013 AJW Architectural Products