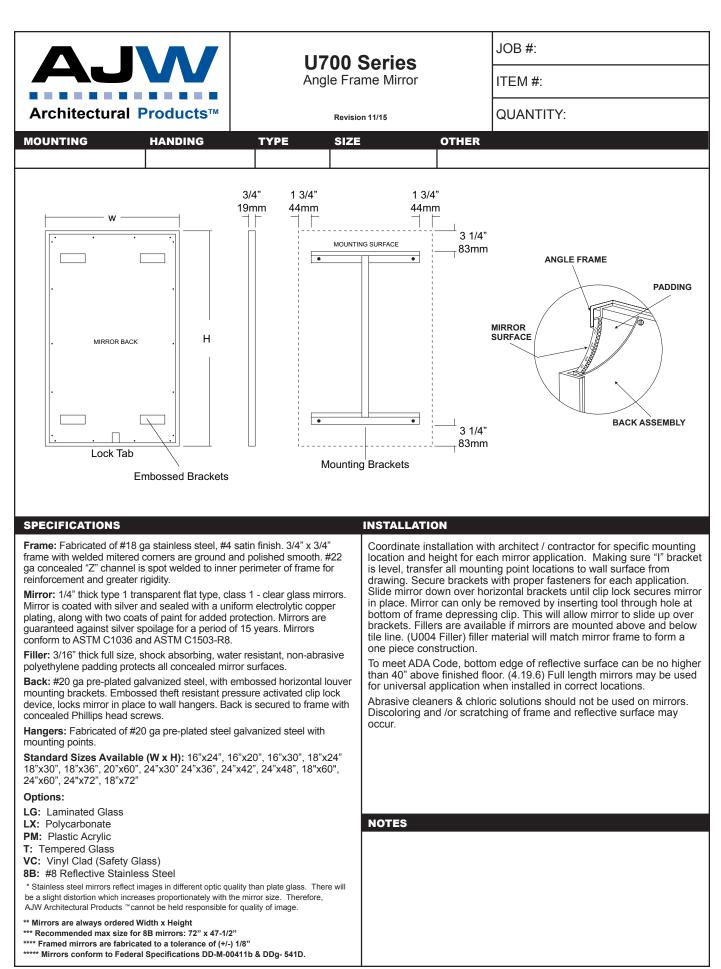

ng move<br>Feet: Rubber feet provide unit stability a<br>scratched.<br>Overall Size: 14"W x 21 3/4"H x 14"D<br>355mm x 552mm x 355mm<br>Waste Capacity: 13 gallons (1.73 cu ft)<br>-VL36 (Vinyl liner) | Impers pro<br>ed around<br>and preve | otect wall surface from<br>or serviced.          | NOTES                           |                                          | op (U473) can l                      | be ordered to fit.                                                               |





This information is subject to change without formal notice. If you need additional help, AJW has a technical support staff that is ready to assist you by phone: (845) 562-3332, fax: (845)562-3391, email: engineering@ajw.com or visit our website: www.ajw.com. Copyright © 2013 AJW Architectural Products