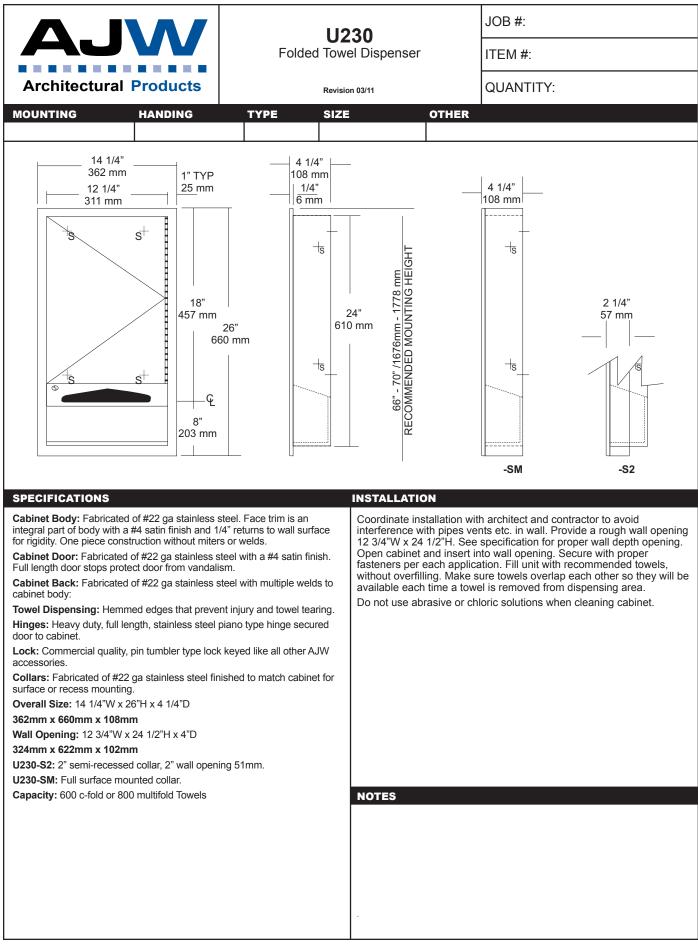

date projectname attn from fax email phone 08/31/16 Brethren Village - Village Center Warfel Construction



| AJVA<br>Architectural Products                                                                                                                                                                                                                                                                                                                |                                      | <b>U470-13</b><br>Free Standing Waste Receptacle |                                 |                                          | JOB #:                               |                                                                                  |
|--------------------------------------------------------------------------------------------------------------------------------------------------------------------------