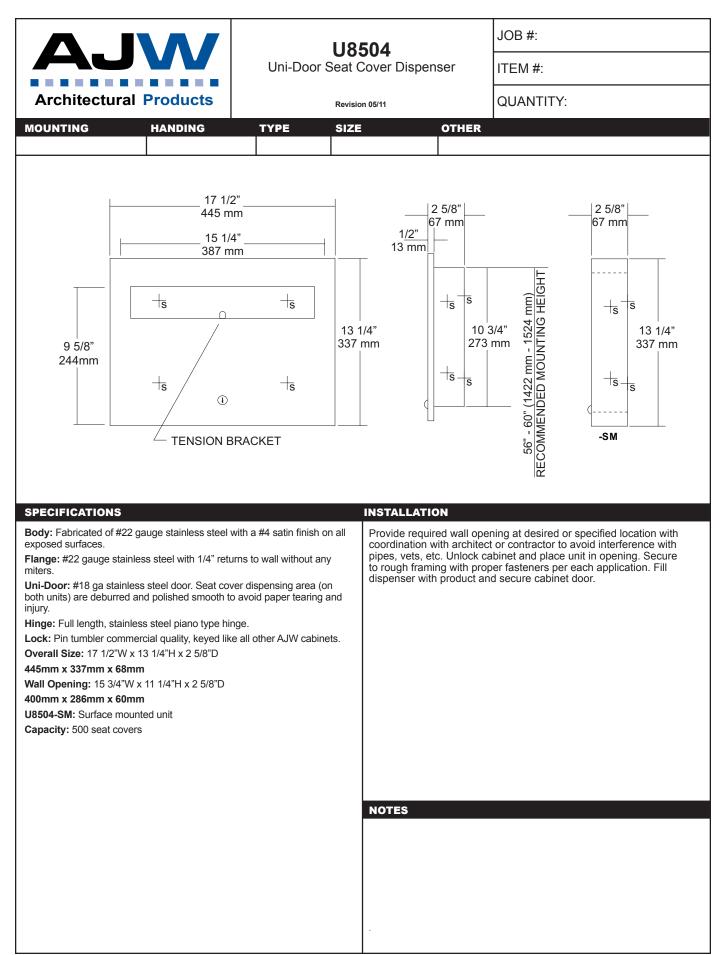

ove<br>Feet: Rubber feet provide unit stability a<br>scratched.<br>Overall Size: 14"W x 21 3/4"H x 14"D<br>355mm x 552mm x 355mm<br>Waste Capacity: 13 gallons (1.73 cu ft)<br>-VL36 (Vinyl liner) | Impers pro<br>ed around<br>and preve | otect wall surface from<br>or serviced.          | NOTES                           |                                          | op (U473) can l                      | be ordered to fit.                                                               |





This information is subject to change without formal notice. If you need additional help, AJW has a technical support staff that is ready to assist you by phone: (845) 562-3332, fax: (845)562-3391, email: engineering@ajw.com or visit our website: www.ajw.com. Copyright © 2013 AJW Architectural Products