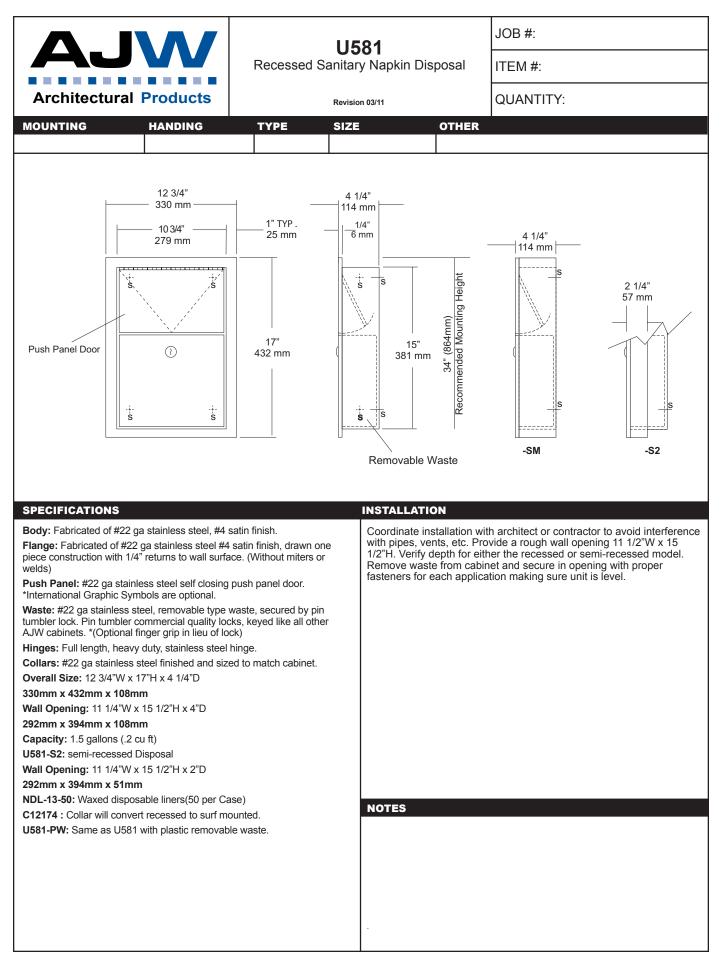

nd | cles can be<br>ge areas. L<br>emptying c | Jnits can be eas<br>ontents. If open | that will not interfere or<br>sily serviced by removing<br>top type dispenser is |
| maximum rigidity.<br>Base: Fabricated of stainless steel weld<br>Bumpers: Top and bottom wall vinyl bu<br>damage when receptacle is being move<br>Feet: Rubber feet provide unit stability a<br>scratched.<br>Overall Size: 14"W x 21 3/4"H x 14"D<br>355mm x 552mm x 355mm<br>Waste Capacity: 13 gallons (1.73 cu ft)<br>-VL36 (Vinyl liner) | Impers pro<br>ed around<br>and preve | otect wall surface from<br>or serviced.          | NOTES                           |                                          | op (U473) can l                      | be ordered to fit.                                                               |





This information is subject to change without formal notice. If you need additional help, AJW has a technical support staff that is ready to assist you by phone: (845) 562-3332, fax: (845)562-3391, email: engineering@ajw.com or visit our website: www.ajw.com. Copyright © 2013 AJW Architectural Products