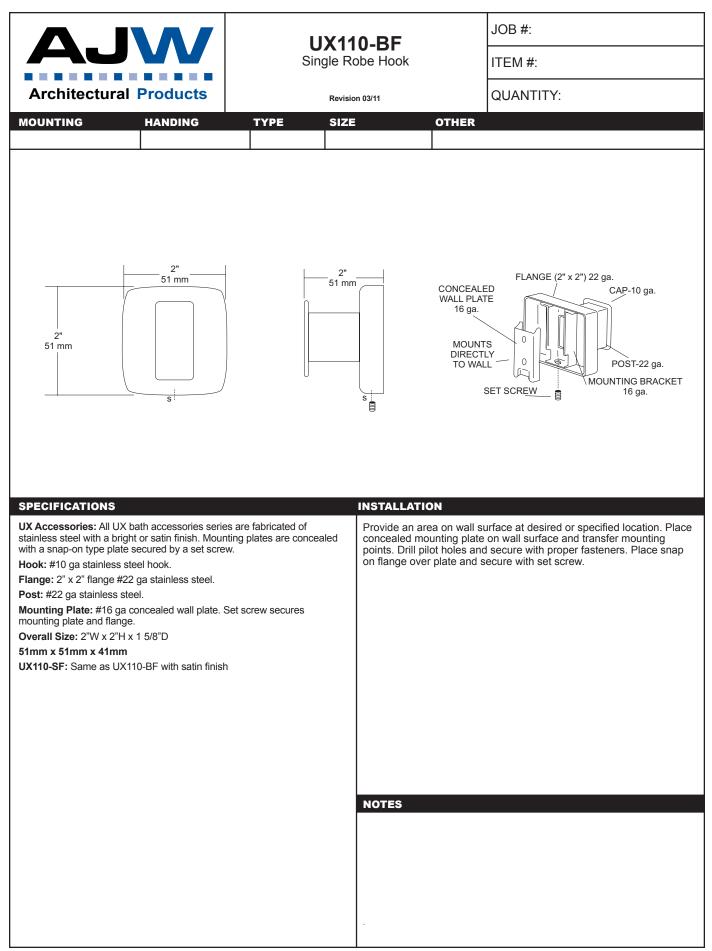

e<br>Feet: Rubber feet provide unit stability a<br>scratched.<br>Overall Size: 14"W x 21 3/4"H x 14"D<br>355mm x 552mm x 355mm<br>Waste Capacity: 13 gallons (1.73 cu ft)<br>-VL36 (Vinyl liner) | Impers pro<br>ed around<br>and preve | otect wall surface from<br>or serviced.          | NOTES                           |                                          | op (U473) can l                      | be ordered to fit.                                                               |





This information is subject to change without formal notice. If you need additional help, AJW has a technical support staff that is ready to assist you by phone: (845) 562-3332, fax: (845)562-3391, email: engineering@ajw.com or visit our website: www.ajw.com. Copyright © 2013 AJW Architectural Products