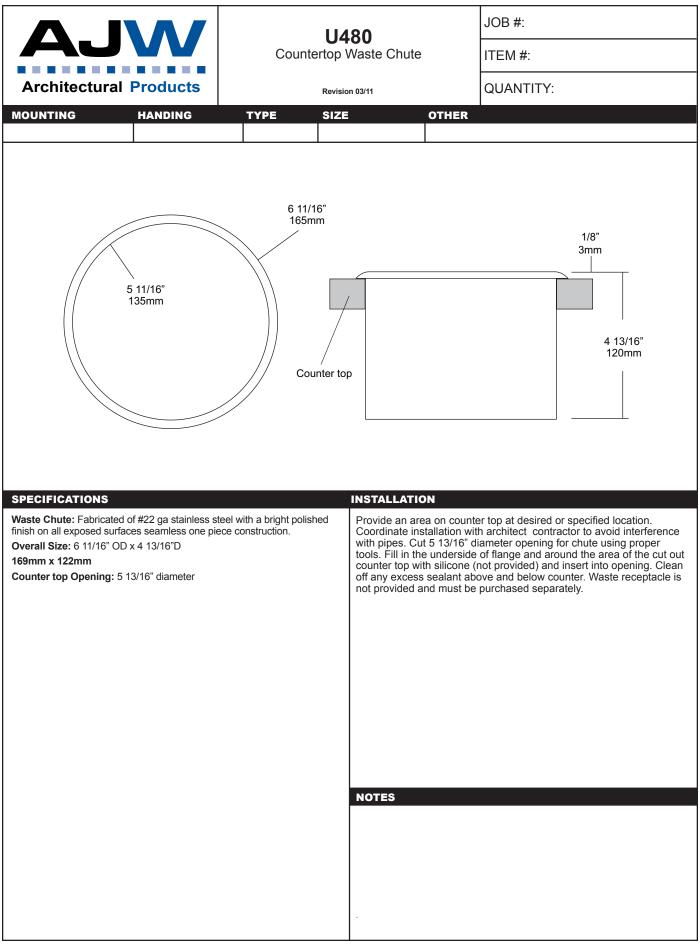

and | cles can be<br>ge areas. L<br>emptying c | Jnits can be eas<br>ontents. If open | that will not interfere or<br>sily serviced by removing<br>top type dispenser is |
| maximum rigidity.<br>Base: Fabricated of stainless steel weld<br>Bumpers: Top and bottom wall vinyl bu<br>damage when receptacle is being move<br>Feet: Rubber feet provide unit stability a<br>scratched.<br>Overall Size: 14"W x 21 3/4"H x 14"D<br>355mm x 552mm x 355mm<br>Waste Capacity: 13 gallons (1.73 cu ft)<br>-VL36 (Vinyl liner) | Impers pro<br>ed around<br>and preve | otect wall surface from<br>or serviced.          | NOTES                           |                                          | op (U473) can l                      | be ordered to fit.                                                               |





This information is subject to change without formal notice. If you need additional help, AJW has a technical support staff that is ready to assist you by phone: (845) 562-3332, fax: (845)562-3391, email: engineering@ajw.com or visit our website: www.ajw.com. Copyright © 2013 AJW Architectural Products