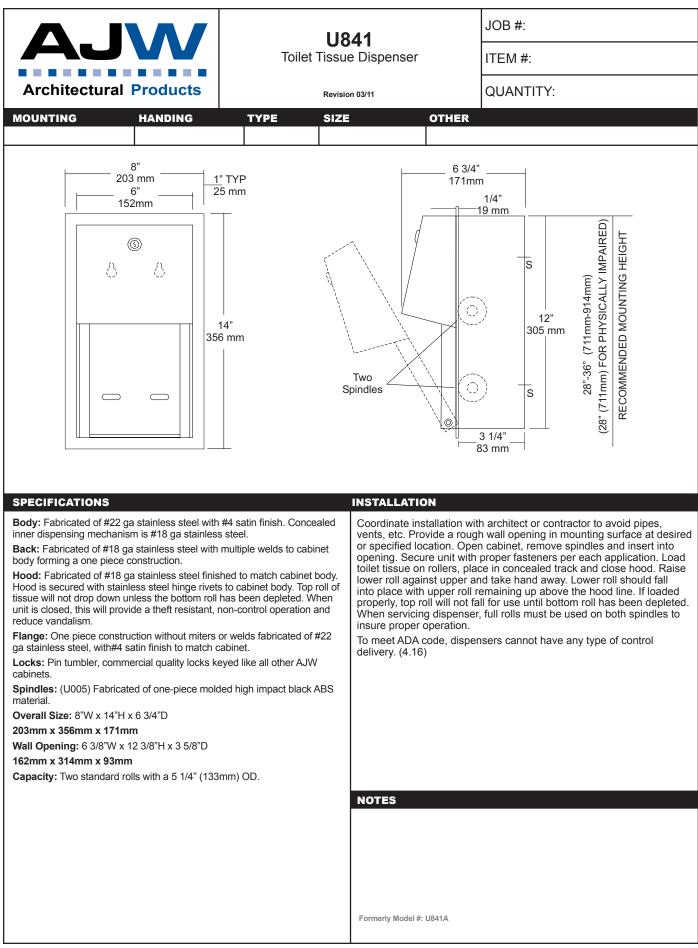

move<br>Feet: Rubber feet provide unit stability a<br>scratched.<br>Overall Size: 14"W x 21 3/4"H x 14"D<br>355mm x 552mm x 355mm<br>Waste Capacity: 13 gallons (1.73 cu ft)<br>-VL36 (Vinyl liner) | Impers pro<br>ed around<br>and preve | otect wall surface from<br>or serviced.          | NOTES                           |                                          | op (U473) can l                      | be ordered to fit.                                                               |





This information is subject to change without formal notice. If you need additional help, AJW has a technical support staff that is ready to assist you by phone: (845) 562-3332, fax: (845)562-3391, email: engineering@ajw.com or visit our website: www.ajw.com. Copyright © 2013 AJW Architectural Products