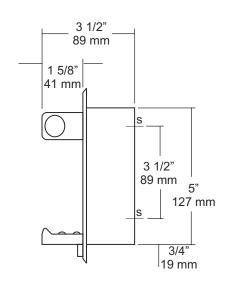

Bar is not designed to support a person's weight.

Overall Size: 6 1/4"W x 6 1/4"H x 3 1/2"D

165mm x 165mm x 89mm

Wall Opening:  $5 \frac{1}{4}$  W x  $5 \frac{1}{4}$  H x 2 D

133mm x 133mm x 51mm