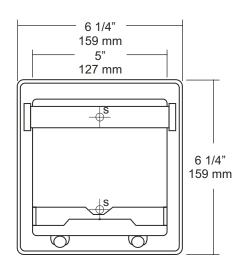

Bar is not designed to support a person's weight.

Overall Size: 6 1/4"W x 6 1/4"H x 3 1/2"D

165mm x 165mm x 89mm

Wall Opening:  $5 \frac{1}{4}$  W x  $5 \frac{1}{4}$  H x 2 D

133mm x 133mm x 51mm