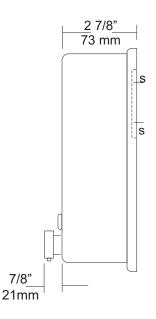

Jumbo Roll Toilet Tissue Dispenser

| JOB #:    |
|-----------|
| ITEM #:   |
| QUANTITY: |

Revision 02/14

| MOUNTING | HANDING | TYPE            | SIZE | OTHER  |
|----------|---------|-----------------|------|--------|
|          |         |                 |      |        |
|          | •       | •               | •    | •      |
|          |         | 10.0/4"         |      |        |
|          |         | 10 3/4"<br>73mm |      | 4 1/2" |
|          |         | 7 0111111       |      | 114mm  |
|          |         |                 |      |        |
|          |         |                 |      |        |
|          |         |                 |      |        |
|          |         |                 |      |        |
|          |         |                 | \    |        |
|          |         |                 |      | 11"    |
|          |         |                 |      | 280mm  |
|          |         |                 |      |        |
|          |         |                 |      |        |
|          |         |                 |      |        |
|          |         |                 |      |        |
|          |         |                 |      |        |
|          |         |                 |      | 0 0    |
|          | I       | 1               |      |        |

#### SPECIFICATIONS

**Cabinet:** Fabricated of #20 ga stainless steel with a #4 satin finish, and stainless steel pivot hinges that secure cabinet to mounting bracket. Body equipped with refill viewer. Non-control delivery system complies with ADA code.

Dispensing Area: Paper is dispensed without any sharp edges.

Locks: Special keyed lock secures cabinet to non-removable spindle.

Overall Size: 10 3/4"W x 11"H x 4 1/2"D

273mm x 279mm x 114mm

Capacity:One 9" OD or 10" OD jumbo tissue roll