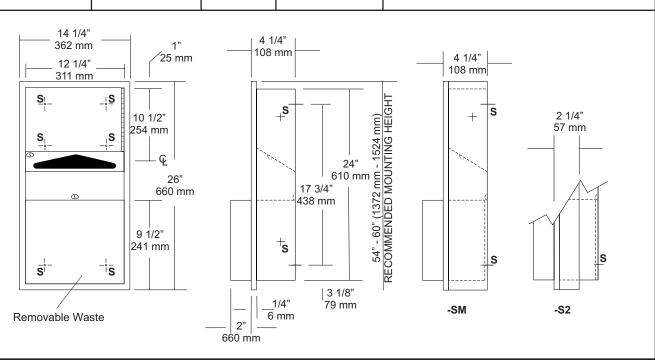

#### NOTES

1

Folded Towel & Waste Combination Unit

| JOB #:  |
|---------|
| ITEM #: |

QUANTITY:

Revision 03/11

| MOUNTING                    | HANDING                                              | ТҮРЕ              | SIZE                                                                                                                                                                                                                                                                                                                                                                                                                                                                                                                                                                                                                                                                                                                                                                                                                                                                                                                                                                                                                                                                                                                                                                                                                                                                                                                                                                                                                                                                                                                                                                                                                                                                                                                                                                                                                                                                                                                                                                                                                                                                                                                           | OTHER                                                   |                                                 |
|-----------------------------|------------------------------------------------------|-------------------|--------------------------------------------------------------------------------------------------------------------------------------------------------------------------------------------------------------------------------------------------------------------------------------------------------------------------------------------------------------------------------------------------------------------------------------------------------------------------------------------------------------------------------------------------------------------------------------------------------------------------------------------------------------------------------------------------------------------------------------------------------------------------------------------------------------------------------------------------------------------------------------------------------------------------------------------------------------------------------------------------------------------------------------------------------------------------------------------------------------------------------------------------------------------------------------------------------------------------------------------------------------------------------------------------------------------------------------------------------------------------------------------------------------------------------------------------------------------------------------------------------------------------------------------------------------------------------------------------------------------------------------------------------------------------------------------------------------------------------------------------------------------------------------------------------------------------------------------------------------------------------------------------------------------------------------------------------------------------------------------------------------------------------------------------------------------------------------------------------------------------------|---------------------------------------------------------|-------------------------------------------------|
| 14 1/4" 362mm 12 1/4" 311mm | 17"<br>432mm                                         | 159<br>-   1<br>6 | J./4"  J.J. W. HEIGHT  J.J. W. | 6 1/4 "<br>159mm<br>——————————————————————————————————— | -S4<br>4 1/4"<br>108mm<br>-S2<br>2 1/4"<br>57mm |
| 0                           | 54"<br>1371mm<br>——————————————————————————————————— |                   | 60"-68" 1524-1727<br>RECOMMENDED MOUNT                                                                                                                                                                                                                                                                                                                                                                                                                                                                                                                                                                                                                                                                                                                                                                                                                                                                                                                                                                                                                                                                                                                                                                                                                                                                                                                                                                                                                                                                                                                                                                                                                                                                                                                                                                                                                                                                                                                                                                                                                                                                                         |                                                         |                                                 |

match cabinet body

Overall Size: 14 1/4"W x 54"H x 6 1/4"D

362mm x 1372mm x 159mm

Wall Opening: 12 3/4"W x 52 1/2"H x 6"D

324mm x 1334mm x 152mm

**U601-S2:** semi-recessed with 2" collar 4" wall opening 102mm **U601-S4:** semi-recessed with 4" collar 2" wall opening 51mm

U601-SM: Surface mounted with full skirt.

Towel Capacity: 600 c-fold or 800 multifold Or 1200 singlefold

Waste Capacity: 6 gallons (.80 cu ft)

Options:

-P: Rigid plastic waste insert