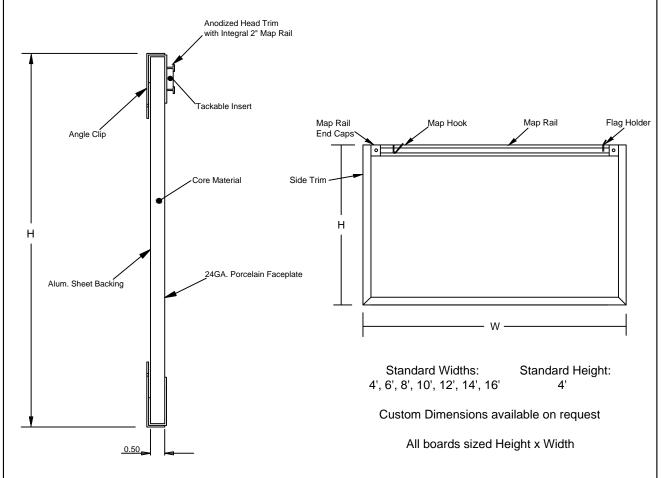

## N10W-2B Series

Markerboard, Particleboard Core, Wide Trim, No Tray, 2" Maprail, Type II Vinyl

| Job #:      |  |
|-------------|--|
| Item #:     |  |
| Quantity #: |  |

Drawing is for assembly description only.

Components are not to scale for clarity purposes.

Facesheet: 24 GA. Porcelain Enameled Steel - Medium Gloss.

Core: 1/2" Particleboard.

Backsheet: Aluminum Foil.

Trim: 1 1/4" Wide Flat Trim - Anodized Aluminum.

Tray: None.

Maprail: 2" - Anodized Aluminum.

Tackable Maprail Insert: Vinyl-Type II on 1/4" Natural Cork.

Accessories: (2) Map Hooks per 48" of Map Rail. (1) Flag holder

per board.

• All aluminum extrusions have a mininum thickness of 0.062"