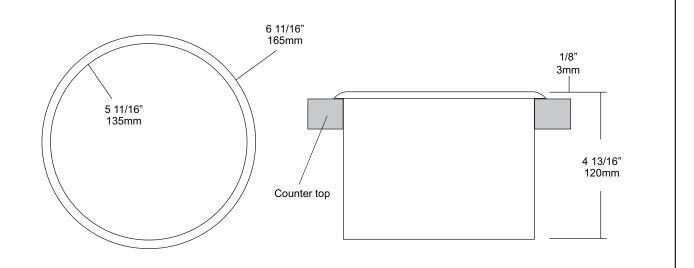

## SPECIFICATIONS INSTALLATION

**Waste Chute:** Fabricated of #22 ga stainless steel with a bright polished finish on all exposed surfaces seamless one piece construction.

Overall Size: 6 11/16" OD x 4 13/16"D

169mm x 122mm

Counter top Opening: 5 13/16" diameter

Provide an area on counter top at desired or specified location. Coordinate installation with architect contractor to avoid interference with pipes. Cut 5 13/16" diameter opening for chute using proper tools. Fill in the underside of flange and around the area of the cut out counter top with silicone (not provided) and insert into opening. Clean off any excess sealant above and below counter. Waste receptacle is not provided and must be purchased separately.