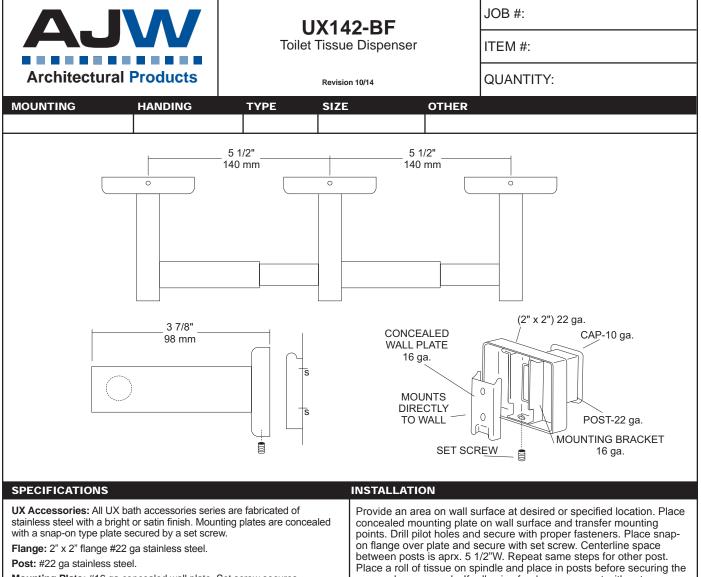

date projectname attn from fax email phone 8/4/17 gore mountain aj alex

aj.mitchell3125@aol.com 315-673-9119

Mounting Plate: #16 ga concealed wall plate. Set screw secures mounting plate and flange.

Spindle: Spring loaded, chrome plated plastic.

Optional U007 Theft Resistant Adapter: Prevents spindle from being removed until roll has been depleted.

Overall Size: 13" W x 2"H x 3 7/8"D

## 330mm x 51mm x 98mm

UX142-SF: Same as UX142-BF with satin finish

covers down securely. If roll spins freely, secure post with set screw. All toilet tissue dispensers must have a non-control delivery to meet ADA code. (4.16)

NOTES

This information is subject to change without formal notice. If you need additional help, AJW has a technical support staff that is ready to assist you by phone: (845) 562-3332, fax: (845)562-3391, email: engineering@ajw.com or visit our website: www.ajw.com. Copyright © 2013 AJW Architectural Products