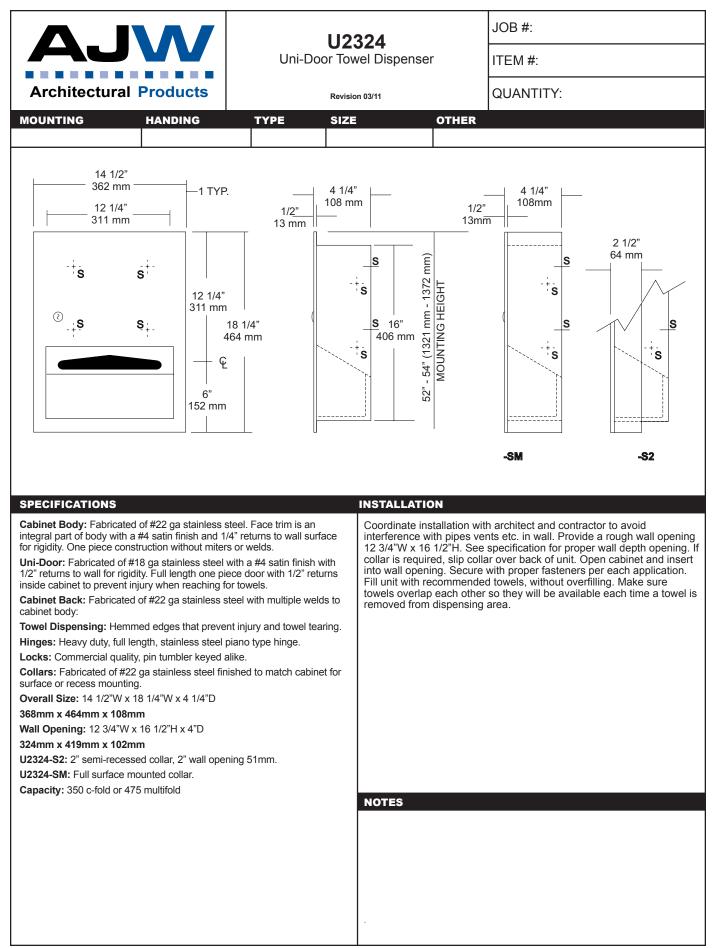

date projectname attn from fax email phone 4/12/17 Rescue 8 Daniel jim 804-276-4854 admin@georgewjonesco.com 804-276-7530

| AJVA<br>Architectural Products                                                                                                                                                                                                                                                                                                                                                                                                                                                                                                                                                                                                   | <b>U129PC</b><br>Vanity Mounted Soap Dispenser                                                                                                                                                                                                                                        | JOB #:                                                                                                                                                                                                  |  |
|----------------------------------------------------------------------------------------------------------------------------------------------------------------------------------------------------------------------------------------------------------------------------------------------------------------------------------------------------------------------------------------------------------------------------------------------------------------------------------------------------------------------------------------------------------------------------------------------------------------------------------|---------------------------------------------------------------------------------------------------------------------------------------------------------------------------------------------------------------------------------------------------------------------------------------|---------------------------------------------------------------------------------------------------------------------------------------------------------------------------------------------------------|--|
|                                                                                                                                                                                                                                                                                                                                                                                                                                                                                                                                                                                                                                  |                                                                                                                                                                                                                                                                                       | ITEM #:                                                                                                                                                                                                 |  |
|                                                                                                                                                                                                                                                                                                                                                                                                                                                                                                                                                                                                                                  | Revision 07/11                                                                                                                                                                                                                                                                        | QUANTITY:                                                                                                                                                                                               |  |
| MOUNTING HANDING                                                                                                                                                                                                                                                                                                                                                                                                                                                                                                                                                                                                                 | TYPE SIZE OT                                                                                                                                                                                                                                                                          | HER                                                                                                                                                                                                     |  |
|                                                                                                                                                                                                                                                                                                                                                                                                                                                                                                                                                                                                                                  |                                                                                                                                                                                                                                                                                       |                                                                                                                                                                                                         |  |
| 2 1/2<br>64 mm       Varity top<br>or Basin         10°       21 mm         24 mm       57/8"         10°       57/8"         14° mm       3 1/4"         3 1/4"       3 1/4"                                                                                                                                                                                                                                                                                                                                                                                                                                                    |                                                                                                                                                                                                                                                                                       |                                                                                                                                                                                                         |  |
| <ul> <li>Piston &amp; Spout: Highly polished corrosion resi<br/>Assembly rotates 360 degrees.</li> <li>Flange &amp; Collar: One piece highly polished chu<br/>Valve Assembly: All purpose bellows valve, fal<br/>with stainless steel return spring.</li> <li>Shank: Chrome on brass, secured to collar. Sp<br/>unlocks collar for servicing.</li> <li>Globe &amp; Collar: High impact translucent polyet<br/>Capacity: 16 fl oz</li> <li>U129PCA: Same as U129PC with 6" (152mm)</li> <li>Recommend type soaps without chloric solut<br/>operation.</li> <li>*All vanity soap dispensers are designed to<br/>counter</li> </ul> | ome on brass.through cut out and<br>Connect supply tub<br>Secure globe and o<br>upper assembly to<br>*It is not recommen<br>**For best performa<br>Dispensers should<br>the life dispenser. F<br>sludge buildup.spout.Preventative Mainte<br>Every 30 days with<br>soap. Do not use a | Preventative Maintenance: Each dispenser should be flushed out aprx.<br>Every 30 days with warm water to prevent valve from clogging with old<br>soap. Do not use abrasive cleaners to clean dispenser. |  |
|                                                                                                                                                                                                                                                                                                                                                                                                                                                                                                                                                                                                                                  | Formerly Model #: U129-F                                                                                                                                                                                                                                                              | °C                                                                                                                                                                                                      |  |