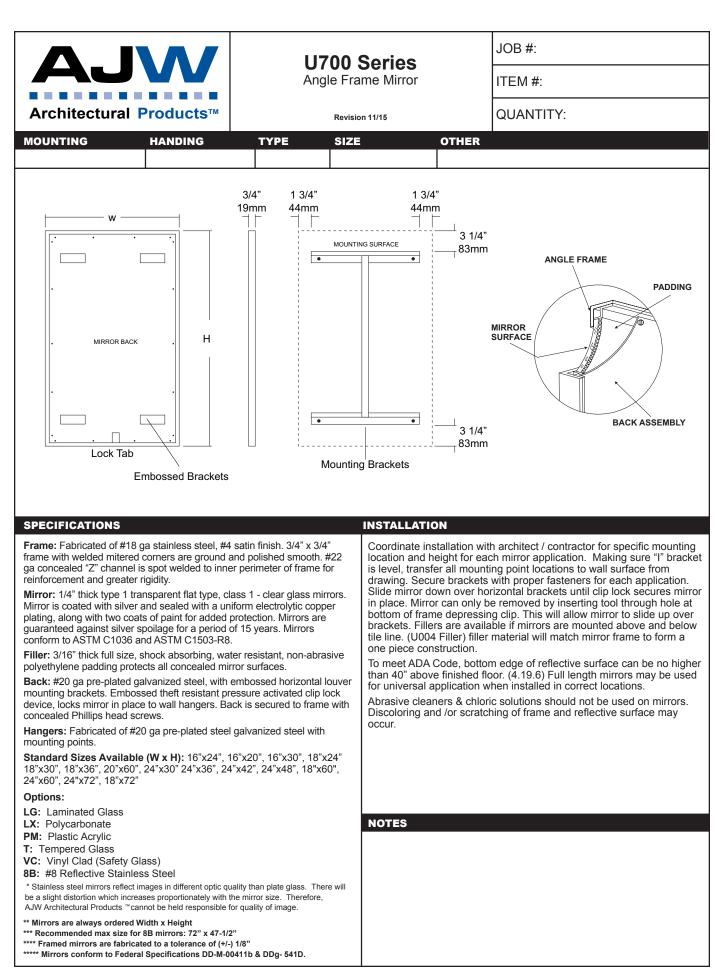

date projectname attn from fax email phone 4/12/17 Rescue 8 Daniel jim 804-276-4854 admin@georgewjonesco.com 804-276-7530

| AJVA<br>Architectural Products                                                                                                                                                                                                                                                                                                                                                                                                                                                                                                                                                                                                   | <b>U129PC</b><br>Vanity Mounted Soap Dispenser                                                                                                                                                                                                                                        | JOB #:                                                                                                                                                                                                  |  |
|----------------------------------------------------------------------------------------------------------------------------------------------------------------------------------------------------------------------------------------------------------------------------------------------------------------------------------------------------------------------------------------------------------------------------------------------------------------------------------------------------------------------------------------------------------------------------------------------------------------------------------|---------------------------------------------------------------------------------------------------------------------------------------------------------------------------------------------------------------------------------------------------------------------------------------|---------------------------------------------------------------------------------------------------------------------------------------------------------------------------------------------------------|--|
|                                                                                                                                                                                                                                                                                                                                                                                                                                                                                                                                                                                                                                  |                                                                                                                                                                                                                                                                                       | ITEM #:                                                                                                                                                                                                 |  |
|                                                                                                                                                                                                                                                                                                                                                                                                                                                                                                                                                                                                                                  | Revision 07/11                                                                                                                                                                                                                                                                        | QUANTITY:                                                                                                                                                                                               |  |
| MOUNTING HANDING                                                                                                                                                                                                                                                                                                                                                                                                                                                                                                                                                                                                                 | TYPE SIZE OT                                                                                                                                                                                                                                                                          | HER                                                                                                                                                                                                     |  |
|                                                                                                                                                                                                                                                                                                                                                                                                                                                                                                                                                                                                                                  |                                                                                                                                                                                                                                                                                       |                                                                                                                                                                                                         |  |
| 2 1/2<br>64 mm       Varity top<br>or Basin         10°       21 mm         24 mm       57/8"         10°       57/8"         14° mm       3 1/4"         3 1/4"       3 1/4"                                                                                                                                                                                                                                                                                                                                                                                                                                                    |                                                                                                                                                                                                                                                                                       |                                                                                                                                                                                                         |  |
| <ul> <li>Piston &amp; Spout: Highly polished corrosion resi<br/>Assembly rotates 360 degrees.</li> <li>Flange &amp; Collar: One piece highly polished chu<br/>Valve Assembly: All purpose bellows valve, fal<br/>with stainless steel return spring.</li> <li>Shank: Chrome on brass, secured to collar. Sp<br/>unlocks collar for servicing.</li> <li>Globe &amp; Collar: High impact translucent polyet<br/>Capacity: 16 fl oz</li> <li>U129PCA: Same as U129PC with 6" (152mm)</li> <li>Recommend type soaps without chloric solut<br/>operation.</li> <li>*All vanity soap dispensers are designed to<br/>counter</li> </ul> | ome on brass.through cut out and<br>Connect supply tub<br>Secure globe and o<br>upper assembly to<br>*It is not recommen<br>**For best performa<br>Dispensers should<br>the life dispenser. F<br>sludge buildup.spout.Preventative Mainte<br>Every 30 days with<br>soap. Do not use a | Preventative Maintenance: Each dispenser should be flushed out aprx.<br>Every 30 days with warm water to prevent valve from clogging with old<br>soap. Do not use abrasive cleaners to clean dispenser. |  |
|                                                                                                                                                                                                                                                                                                                                                                                                                                                                                                                                                                                                                                  | Formerly Model #: U129-F                                                                                                                                                                                                                                                              | °C                                                                                                                                                                                                      |  |