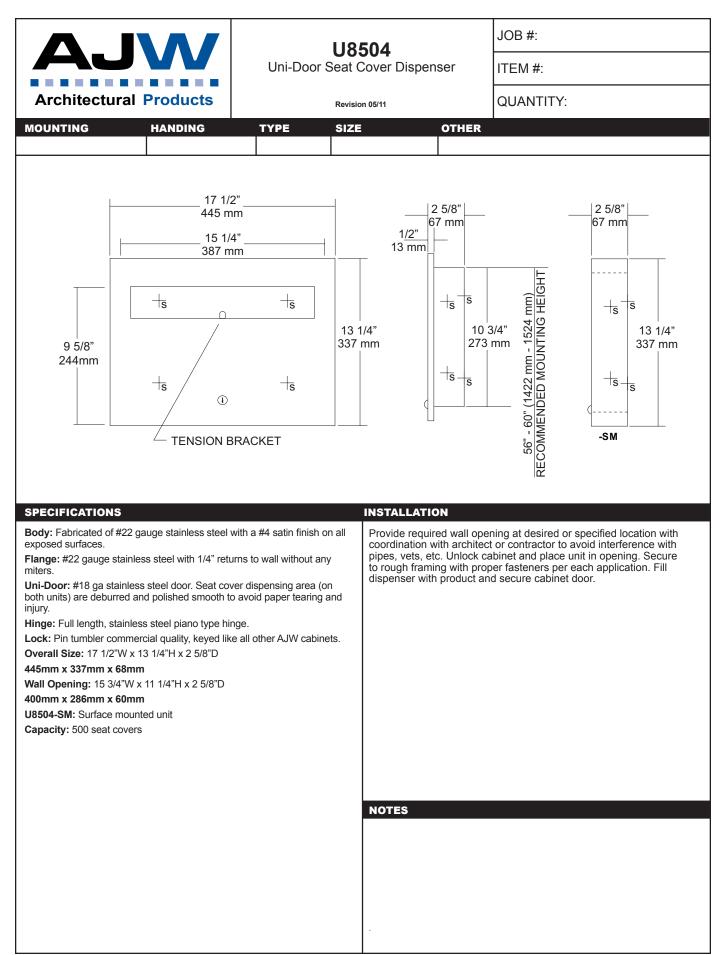

date projectname attn from fax email phone 4/12/17 Rescue 8 Daniel jim 804-276-4854 admin@georgewjonesco.com 804-276-7530

| AJVA<br>Architectural Products                                                                                                                                                                                                                                                                                                                                                                                                                                                                                                                                                                                                   | <b>U129PC</b><br>Vanity Mounted Soap Dispenser                                                                                                                                                                                                                                        | JOB #:                                                                                                                                                                                                  |  |
|----------------------------------------------------------------------------------------------------------------------------------------------------------------------------------------------------------------------------------------------------------------------------------------------------------------------------------------------------------------------------------------------------------------------------------------------------------------------------------------------------------------------------------------------------------------------------------------------------------------------------------|---------------------------------------------------------------------------------------------------------------------------------------------------------------------------------------------------------------------------------------------------------------------------------------|---------------------------------------------------------------------------------------------------------------------------------------------------------------------------------------------------------|--|
|                                                                                                                                                                                                                                                                                                                                                                                                                                                                                                                                                                                                                                  |                                                                                                                                                                                                                                                                                       | ITEM #:                                                                                                                                                                                                 |  |
|                                                                                                                                                                                                                                                                                                                                                                                                                                                                                                                                                                                                                                  | Revision 07/11                                                                                                                                                                                                                                                                        | QUANTITY:                                                                                                                                                                                               |  |
| MOUNTING HANDING                                                                                                                                                                                                                                                                                                                                                                                                                                                                                                                                                                                                                 | TYPE SIZE OT                                                                                                                                                                                                                                                                          | HER                                                                                                                                                                                                     |  |
|                                                                                                                                                                                                                                                                                                                                                                                                                                                                                                                                                                                                                                  |                                                                                                                                                                                                                                                                                       |                                                                                                                                                                                                         |  |
| 2 1/2<br>64 mm       Varity top<br>or Basin         10°       21 mm         24 mm       57/8"         10°       57/8"         14° mm       3 1/4"         3 1/4"       3 1/4"                                                                                                                                                                                                                                                                                                                                                                                                                                                    |                                                                                                                                                                                                                                                                                       |                                                                                                                                                                                                         |  |
| <ul> <li>Piston &amp; Spout: Highly polished corrosion resi<br/>Assembly rotates 360 degrees.</li> <li>Flange &amp; Collar: One piece highly polished chu<br/>Valve Assembly: All purpose bellows valve, fal<br/>with stainless steel return spring.</li> <li>Shank: Chrome on brass, secured to collar. Sp<br/>unlocks collar for servicing.</li> <li>Globe &amp; Collar: High impact translucent polyet<br/>Capacity: 16 fl oz</li> <li>U129PCA: Same as U129PC with 6" (152mm)</li> <li>Recommend type soaps without chloric solut<br/>operation.</li> <li>*All vanity soap dispensers are designed to<br/>counter</li> </ul> | ome on brass.through cut out and<br>Connect supply tub<br>Secure globe and o<br>upper assembly to<br>*It is not recommen<br>**For best performa<br>Dispensers should<br>the life dispenser. F<br>sludge buildup.spout.Preventative Mainte<br>Every 30 days with<br>soap. Do not use a | Preventative Maintenance: Each dispenser should be flushed out aprx.<br>Every 30 days with warm water to prevent valve from clogging with old<br>soap. Do not use abrasive cleaners to clean dispenser. |  |
|                                                                                                                                                                                                                                                                                                                                                                                                                                                                                                                                                                                                                                  | Formerly Model #: U129-F                                                                                                                                                                                                                                                              | °C                                                                                                                                                                                                      |  |