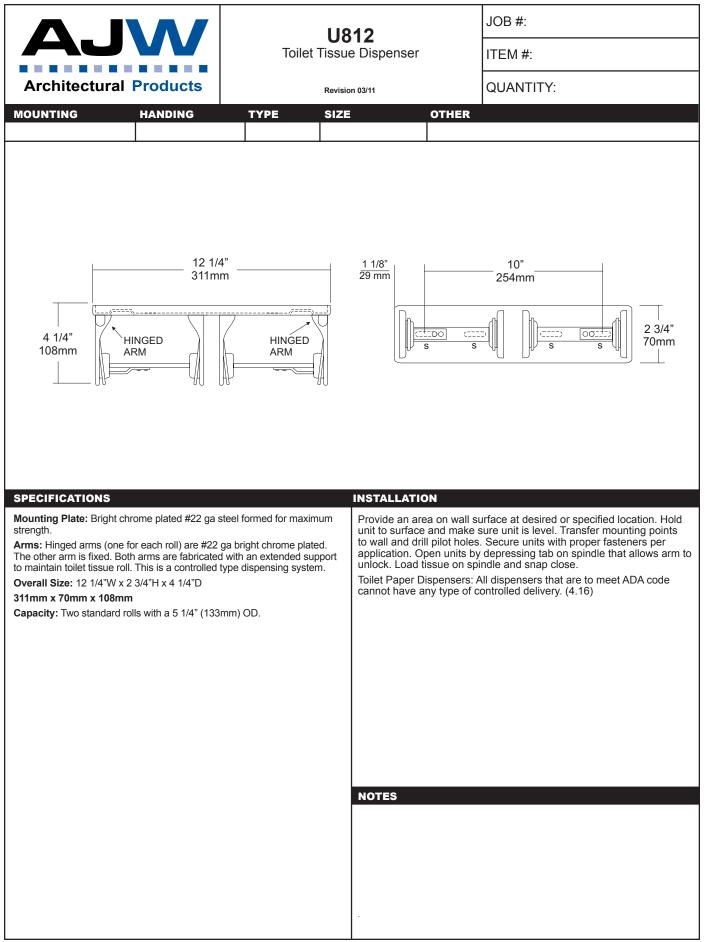

date projectname attn from fax email phone 4/12/17 Rescue 8 Daniel jim 804-276-4854 admin@georgewjonesco.com 804-276-7530

| AJVA<br>Architectural Products                                                                                                                                                                                                                                                                                                                                                                                                                                                                                                                                                                                                   | <b>U129PC</b><br>Vanity Mounted Soap Dispenser                                                                                                                                                                                                                                        | JOB #:                                                                                                                                                                                                  |  |
|----------------------------------------------------------------------------------------------------------------------------------------------------------------------------------------------------------------------------------------------------------------------------------------------------------------------------------------------------------------------------------------------------------------------------------------------------------------------------------------------------------------------------------------------------------------------------------------------------------------------------------|---------------------------------------------------------------------------------------------------------------------------------------------------------------------------------------------------------------------------------------------------------------------------------------|---------------------------------------------------------------------------------------------------------------------------------------------------------------------------------------------------------|--|
|                                                                                                                                                                                                                                                                                                                                                                                                                                                                                                                                                                                                                                  |                                                                                                                                                                                                                                                                                       | ITEM #:                                                                                                                                                                                                 |  |
|                                                                                                                                                                                                                                                                                                                                                                                                                                                                                                                                                                                                                                  | Revision 07/11                                                                                                                                                                                                                                                                        | QUANTITY:                                                                                                                                                                                               |  |
| MOUNTING HANDING                                                                                                                                                                                                                                                                                                                                                                                                                                                                                                                                                                                                                 | TYPE SIZE OT                                                                                                                                                                                                                                                                          | HER                                                                                                                                                                                                     |  |
|                                                                                                                                                                                                                                                                                                                                                                                                                                                                                                                                                                                                                                  |                                                                                                                                                                                                                                                                                       |                                                                                                                                                                                                         |  |
| 2 1/2<br>64 mm       Varity top<br>or Basin         10°       21 mm         24 mm       57/8"         10°       57/8"         14° mm       3 1/4"         3 1/4"       3 1/4"                                                                                                                                                                                                                                                                                                                                                                                                                                                    |                                                                                                                                                                                                                                                                                       |                                                                                                                                                                                                         |  |
| <ul> <li>Piston &amp; Spout: Highly polished corrosion resi<br/>Assembly rotates 360 degrees.</li> <li>Flange &amp; Collar: One piece highly polished chu<br/>Valve Assembly: All purpose bellows valve, fal<br/>with stainless steel return spring.</li> <li>Shank: Chrome on brass, secured to collar. Sp<br/>unlocks collar for servicing.</li> <li>Globe &amp; Collar: High impact translucent polyet<br/>Capacity: 16 fl oz</li> <li>U129PCA: Same as U129PC with 6" (152mm)</li> <li>Recommend type soaps without chloric solut<br/>operation.</li> <li>*All vanity soap dispensers are designed to<br/>counter</li> </ul> | ome on brass.through cut out and<br>Connect supply tub<br>Secure globe and o<br>upper assembly to<br>*It is not recommen<br>**For best performa<br>Dispensers should<br>the life dispenser. F<br>sludge buildup.spout.Preventative Mainte<br>Every 30 days with<br>soap. Do not use a | Preventative Maintenance: Each dispenser should be flushed out aprx.<br>Every 30 days with warm water to prevent valve from clogging with old<br>soap. Do not use abrasive cleaners to clean dispenser. |  |
|                                                                                                                                                                                                                                                                                                                                                                                                                                                                                                                                                                                                                                  | Formerly Model #: U129-F                                                                                                                                                                                                                                                              | °C                                                                                                                                                                                                      |  |