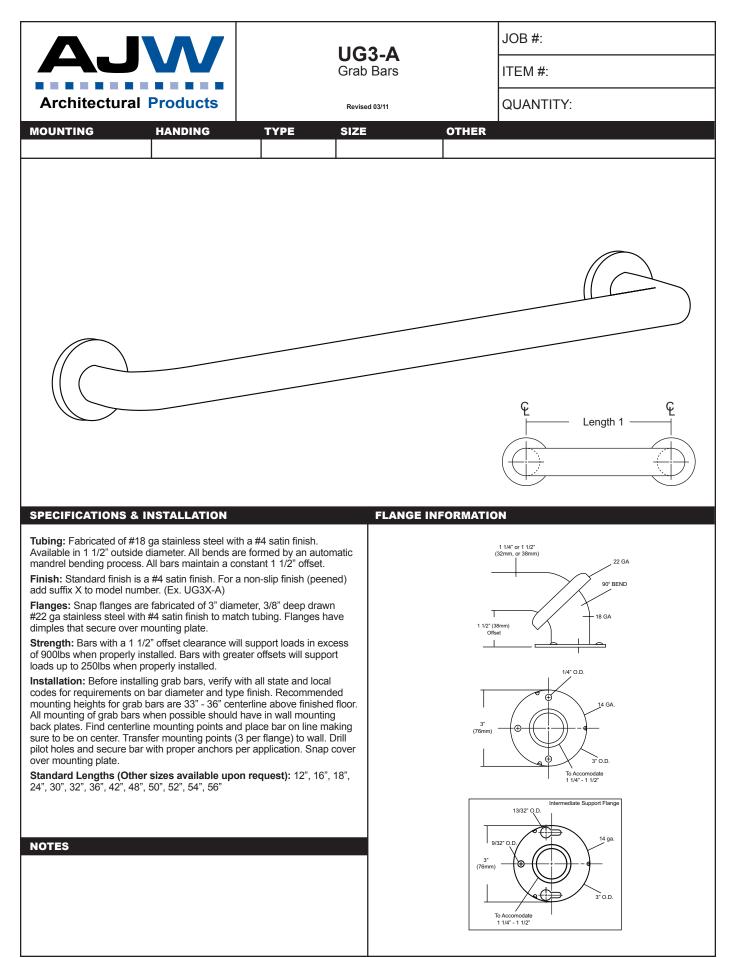

| Formerly Model #: U129-F                                                                                                                                                                                                                                                              | °C                                                                                                                                                                                                      |  |