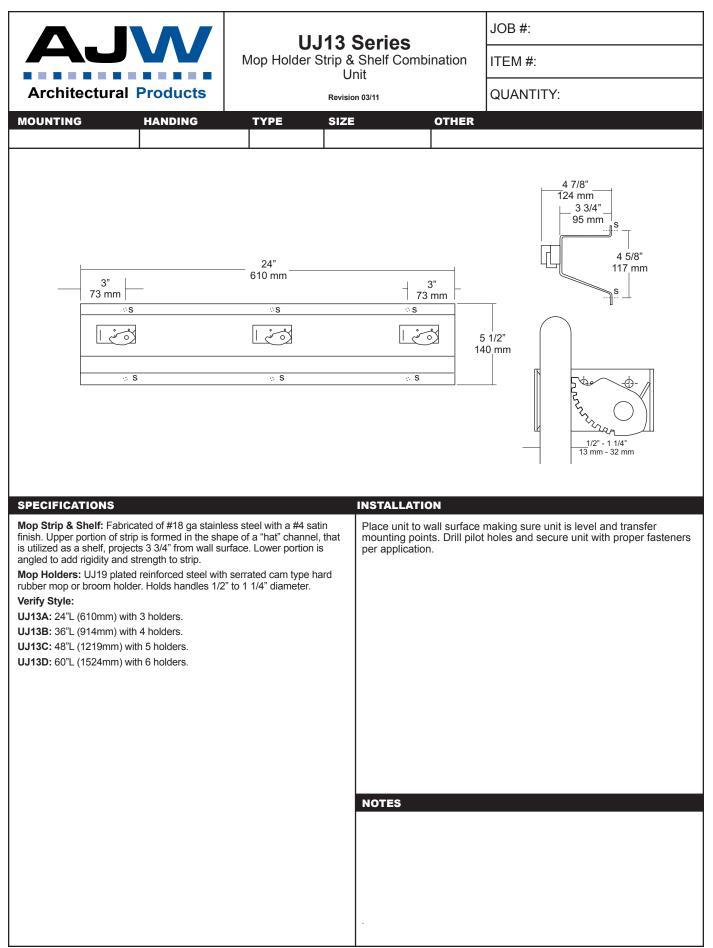

| Formerly Model #: U129-F                                                                                                                                                                                                                                                              | °C                                                                                                                                                                                                      |  |