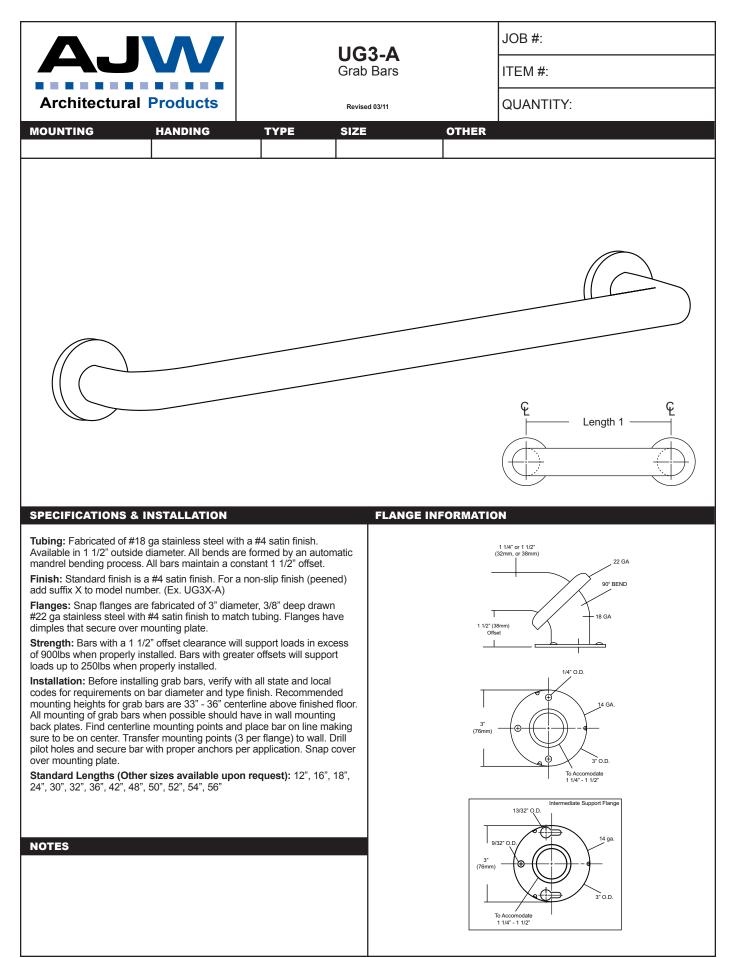

date projectname attn from fax email phone 6/4/2018 UTSA xxxx

|                                                                                                                                                                                                                                                                                                                                                                                        | U450-12<br>Surface Mounted Waste Receptacle<br>Revision 10/14 |                                                                                                                      | JOB #:                                                    | JOB #:                                                                                                      |  |
|----------------------------------------------------------------------------------------------------------------------------------------------------------------------------------------------------------------------------------------------------------------------------------------------------------------------------------------------------------------------------------------|---------------------------------------------------------------|----------------------------------------------------------------------------------------------------------------------|-----------------------------------------------------------|-------------------------------------------------------------------------------------------------------------|--|
| AJVV                                                                                                                                                                                                                                                                                                                                                                                   |                                                               |                                                                                                                      | ITEM #                                                    | ITEM #:                                                                                                     |  |
| Architectural Products                                                                                                                                                                                                                                                                                                                                                                 |                                                               |                                                                                                                      | QUANT                                                     | QUANTITY:                                                                                                   |  |
| MOUNTING HANDING                                                                                                                                                                                                                                                                                                                                                                       | TYPE SIZE                                                     | отн                                                                                                                  | ER                                                        |                                                                                                             |  |
|                                                                                                                                                                                                                                                                                                                                                                                        |                                                               | 22 3/<br>578m                                                                                                        |                                                           | 8"<br>203mm<br>30" (762 mm)<br>30" (762 mm)<br>MOUNTING HEIGHT                                              |  |
| SPECIFICATIONS<br>Waste: Fabricated of #22 ga stainless steel with<br>exposed surfaces. All leading edges are hemme<br>prevent injury.<br>Back: Fabricated of stainless steel formed for ri-<br>cabinet body.<br>Overall Size: 15 1/4"W x 22 3/4"H x 8"D<br>387mm x 578mm x 203mm<br>Waste Capacity: 12 gallons (3.0 cu ft)<br>Options:<br>-CV: Covered Waste<br>-VL1 :13 gallon liner | h a #4 satin finish on all<br>ed and have a radius to         | INSTALLATION<br>Provide an area on v<br>unit to wall surface, r<br>points. Drill pilot hole<br>unit to wall surface. | vall surface at d<br>making sure unit<br>es. Using proper | esired or specified location. Hold<br>t is level and transfer mounting<br>fasteners per application, secure |  |
|                                                                                                                                                                                                                                                                                                                                                                                        |                                                               | Formerly Model #: U460                                                                                               |                                                           |                                                                                                             |  |