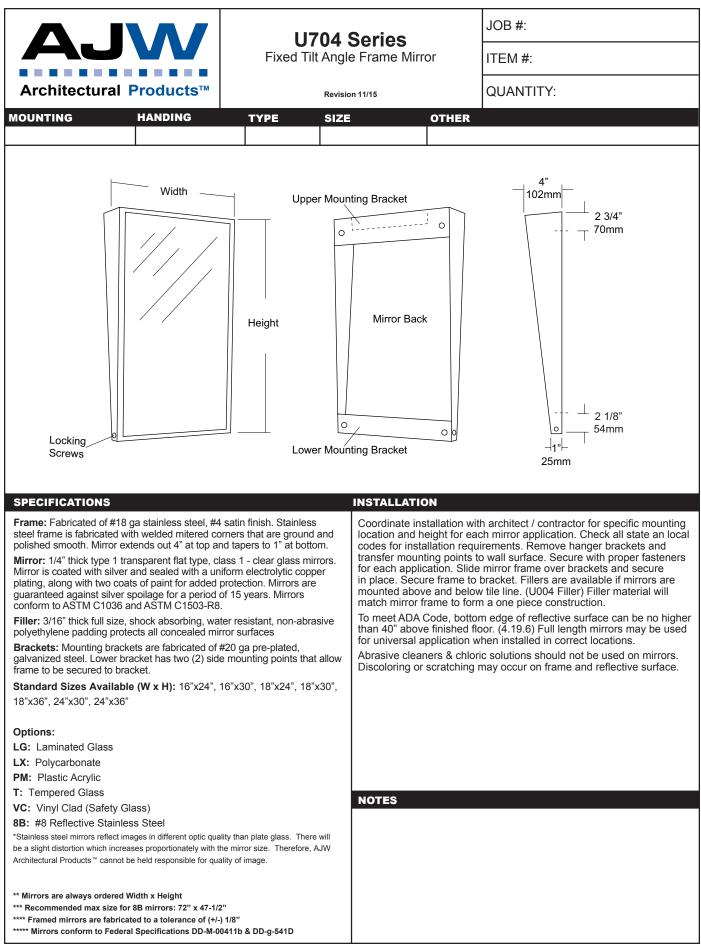

date projectname attn from fax email phone 6/4/2018 UTSA xxxx

|                                                                                                                                                                                                                                                                                                                                                                                        | U450-12<br>Surface Mounted Waste Receptacle<br>Revision 10/14 |                                                                                                                      | JOB #:                                                    | JOB #:                                                                                                      |  |
|----------------------------------------------------------------------------------------------------------------------------------------------------------------------------------------------------------------------------------------------------------------------------------------------------------------------------------------------------------------------------------------|---------------------------------------------------------------|----------------------------------------------------------------------------------------------------------------------|-----------------------------------------------------------|-------------------------------------------------------------------------------------------------------------|--|
| AJVV                                                                                                                                                                                                                                                                                                                                                                                   |                                                               |                                                                                                                      | ITEM #                                                    | ITEM #:                                                                                                     |  |
| Architectural Products                                                                                                                                                                                                                                                                                                                                                                 |                                                               |                                                                                                                      | QUANT                                                     | QUANTITY:                                                                                                   |  |
| MOUNTING HANDING                                                                                                                                                                                                                                                                                                                                                                       | TYPE SIZE                                                     | отн                                                                                                                  | ER                                                        |                                                                                                             |  |
|                                                                                                                                                                                                                                                                                                                                                                                        |                                                               | 22 3/<br>578m                                                                                                        |                                                           | 8"<br>203mm<br>30" (762 mm)<br>30" (762 mm)<br>MOUNTING HEIGHT                                              |  |
| SPECIFICATIONS<br>Waste: Fabricated of #22 ga stainless steel with<br>exposed surfaces. All leading edges are hemme<br>prevent injury.<br>Back: Fabricated of stainless steel formed for ri-<br>cabinet body.<br>Overall Size: 15 1/4"W x 22 3/4"H x 8"D<br>387mm x 578mm x 203mm<br>Waste Capacity: 12 gallons (3.0 cu ft)<br>Options:<br>-CV: Covered Waste<br>-VL1 :13 gallon liner | h a #4 satin finish on all<br>ed and have a radius to         | INSTALLATION<br>Provide an area on v<br>unit to wall surface, r<br>points. Drill pilot hole<br>unit to wall surface. | vall surface at d<br>making sure unit<br>es. Using proper | esired or specified location. Hold<br>t is level and transfer mounting<br>fasteners per application, secure |  |
|                                                                                                                                                                                                                                                                                                                                                                                        |                                                               | Formerly Model #: U460                                                                                               |                                                           |                                                                                                             |  |